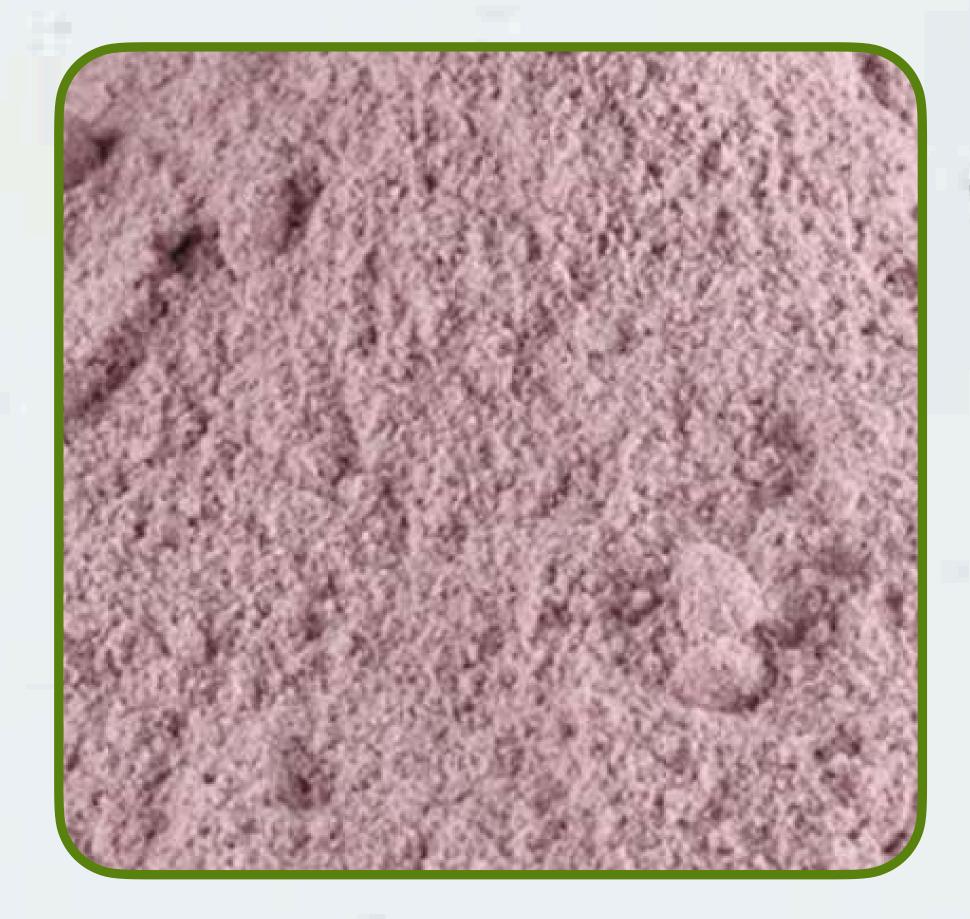

#### ONION POWDER

| Origin | India |
|--------|-------|
| Color  | Red   |

| Aroma     | Strong Aroma represents Indian Origin product    |
|-----------|--------------------------------------------------|
| Packing   | 20 Kg. and 25 Kg. strong Poly bag inside cartoon |
| Qualities | A - Grade, Commercial grade                      |