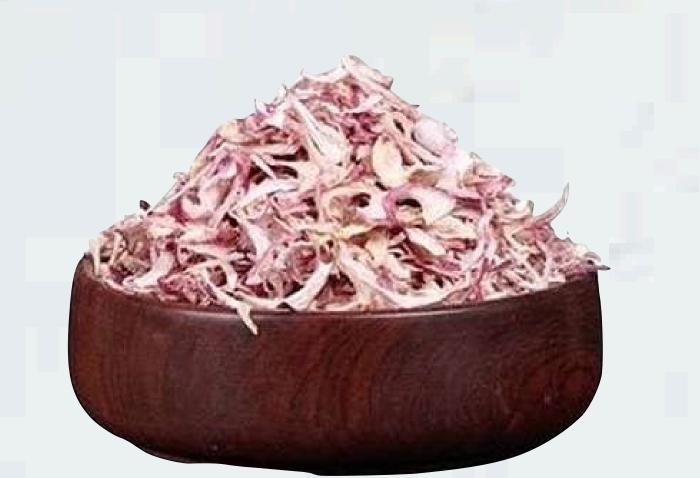

# DEHYDRATED RED ONION

ONION KIBBLED

Origin

India

| Color     | Red                                           |
|-----------|-----------------------------------------------|
| Aroma     | Strong Aroma represents Indian Origin product |
| Packing   | 12 kg & 14 Kg, strong Poly bag inside cartoon |
| Qualities | A - Grade, Commercial grade                   |