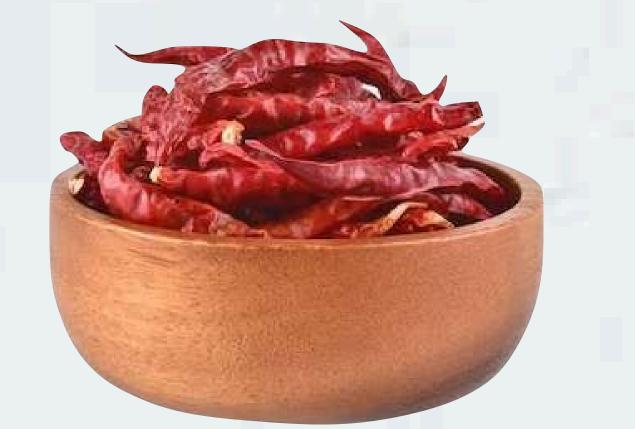

# DEHYDRATED RED CHILLI

## RED CHILLI MINCED

Origin

India

| Color     | Red, Dark Red                                  |
|-----------|------------------------------------------------|
| Aroma     | Strong Aroma represents Indian Origin products |
| Packing   | 20 Kg. strong Poly bag inside cartoon          |
| Qualities | A - Grade, Commercial grade                    |

### RED CHILLI KIBBLED

| Origin | India         |
|--------|---------------|
| Color  | Red, Dark Red |

| Aroma     | Strong Aroma represents Indian Origin products |
|-----------|------------------------------------------------|
| Packing   | 20 Kg. strong Poly bag inside cartoon          |
| Qualities | A - Grade, Commercial grade                    |