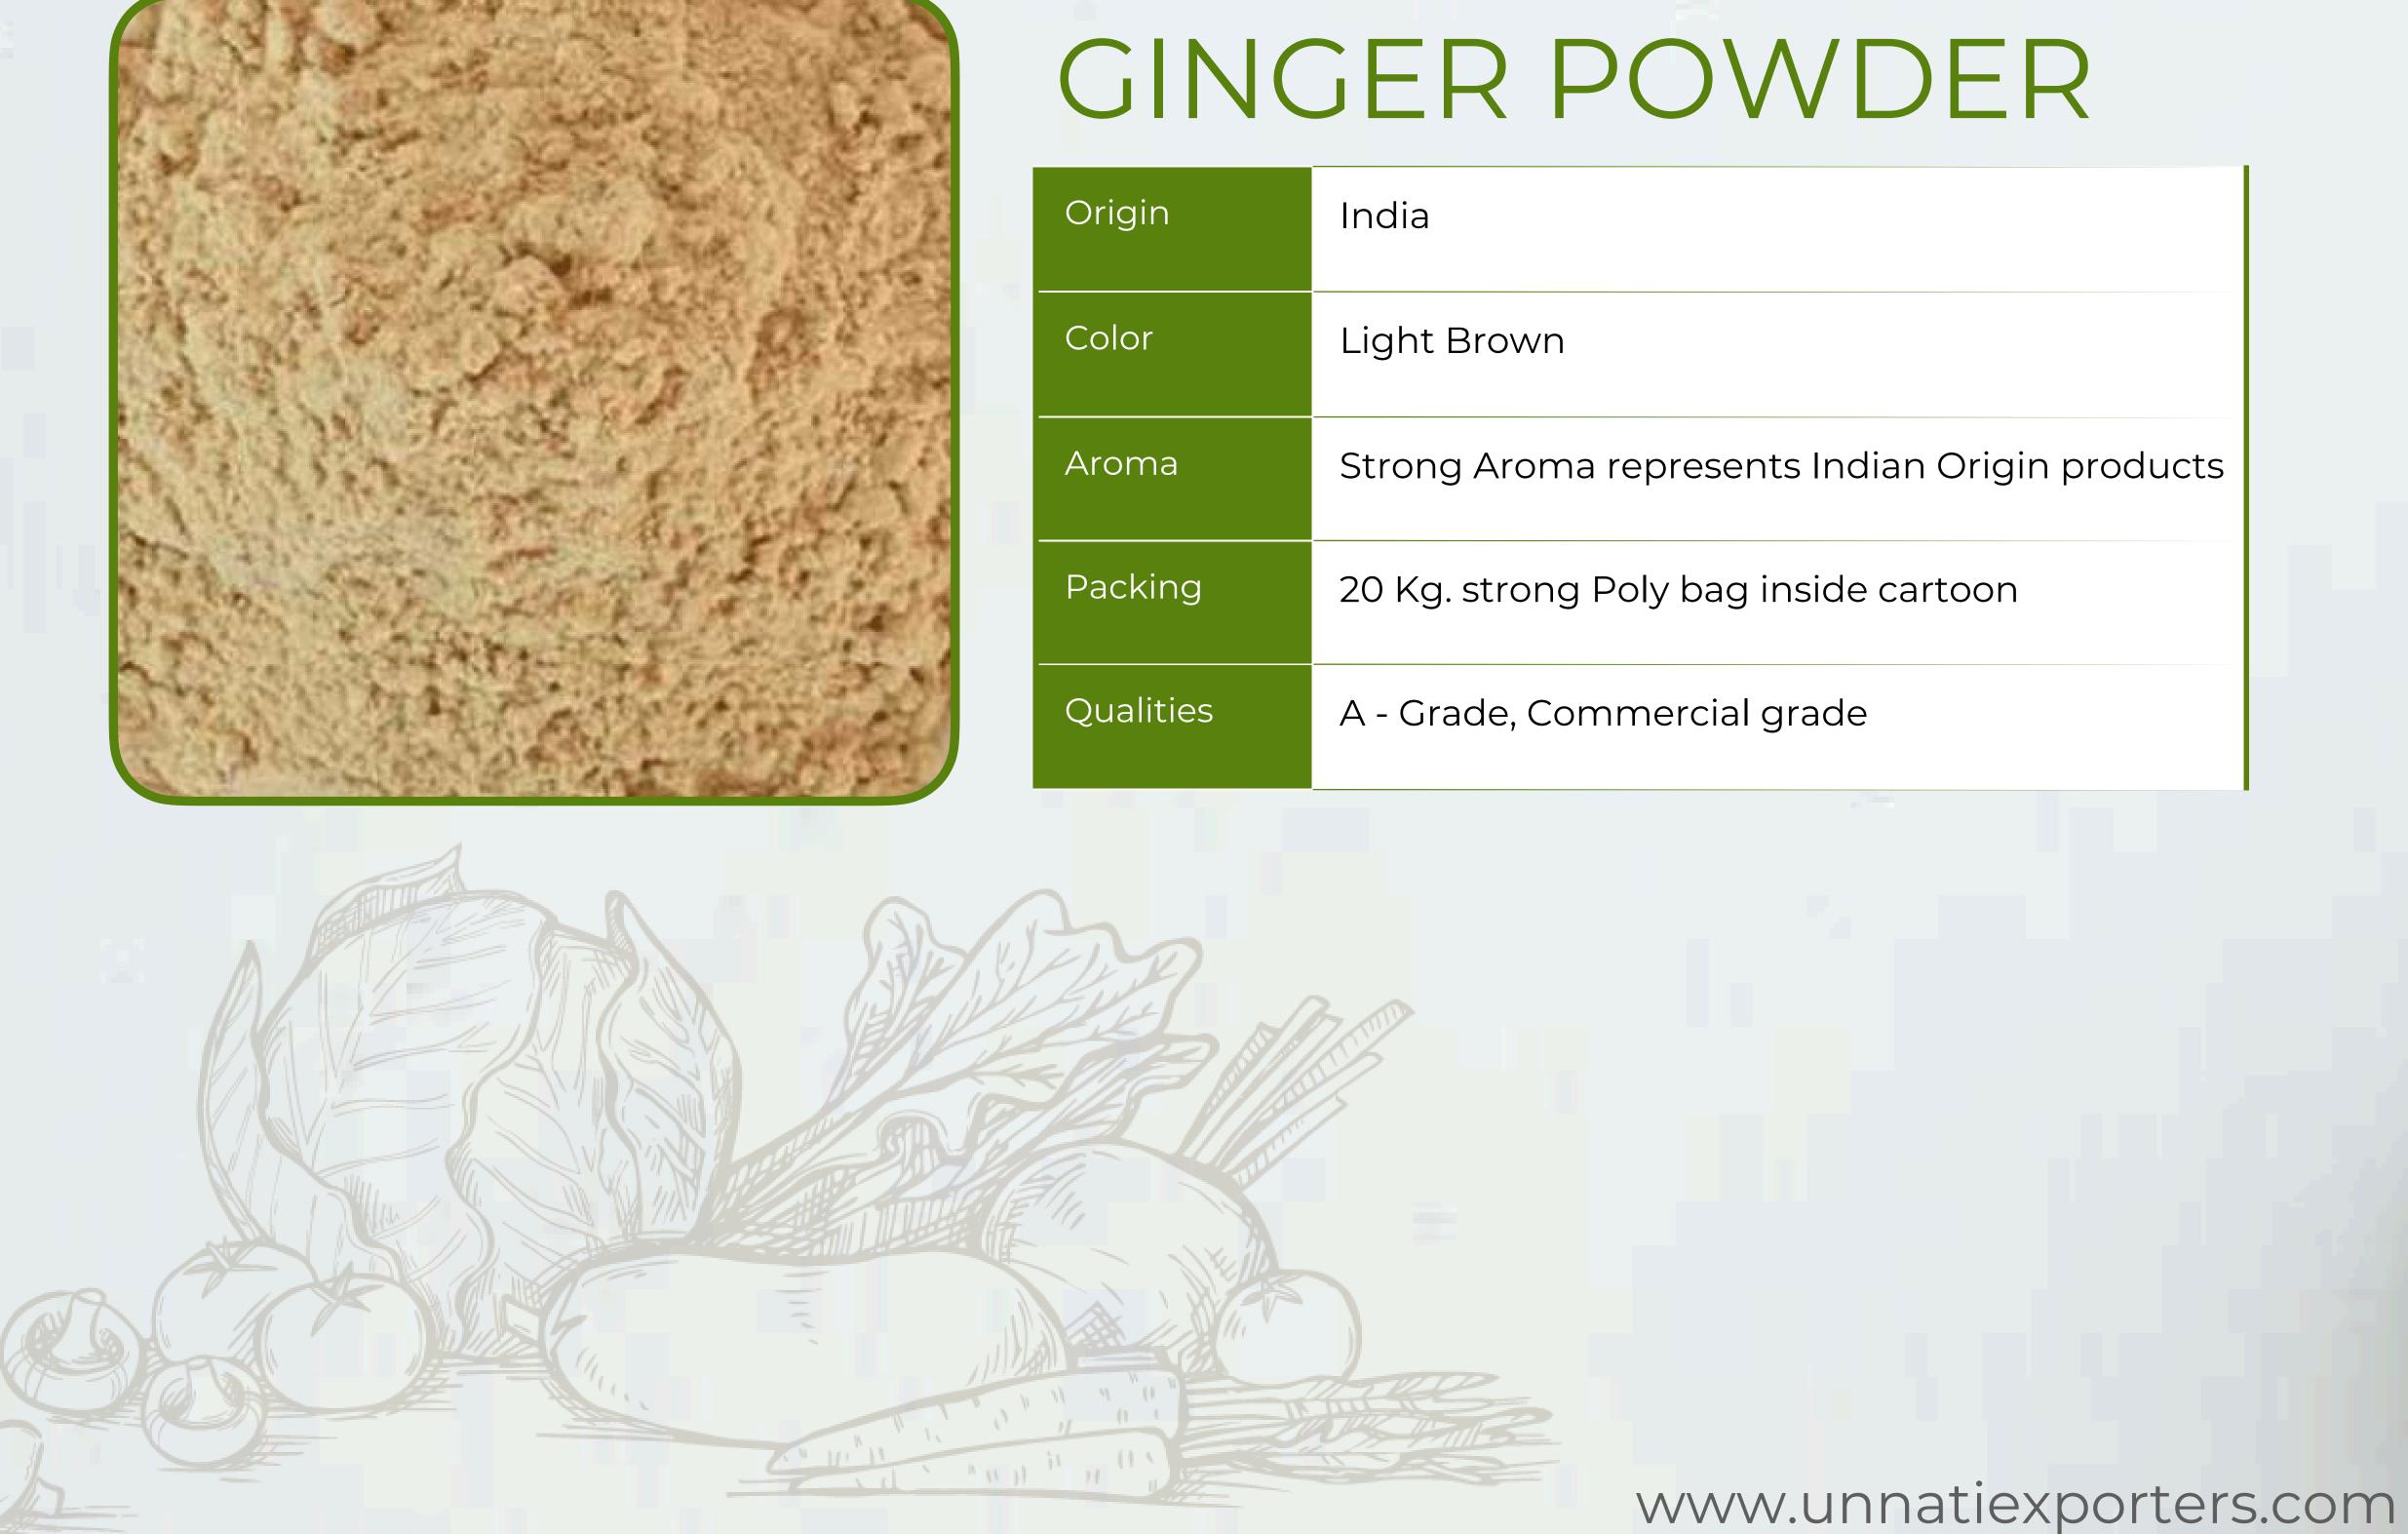

# DEHYDRATED GINGER

**GINGER MINCED** 

Origin

India

| Color     | Light Brown                                    |
|-----------|------------------------------------------------|
| Aroma     | Strong Aroma represents Indian Origin products |
| Packing   | 20 Kg. strong Poly bag inside cartoon          |
| Qualities | A - Grade, Commercial grade                    |