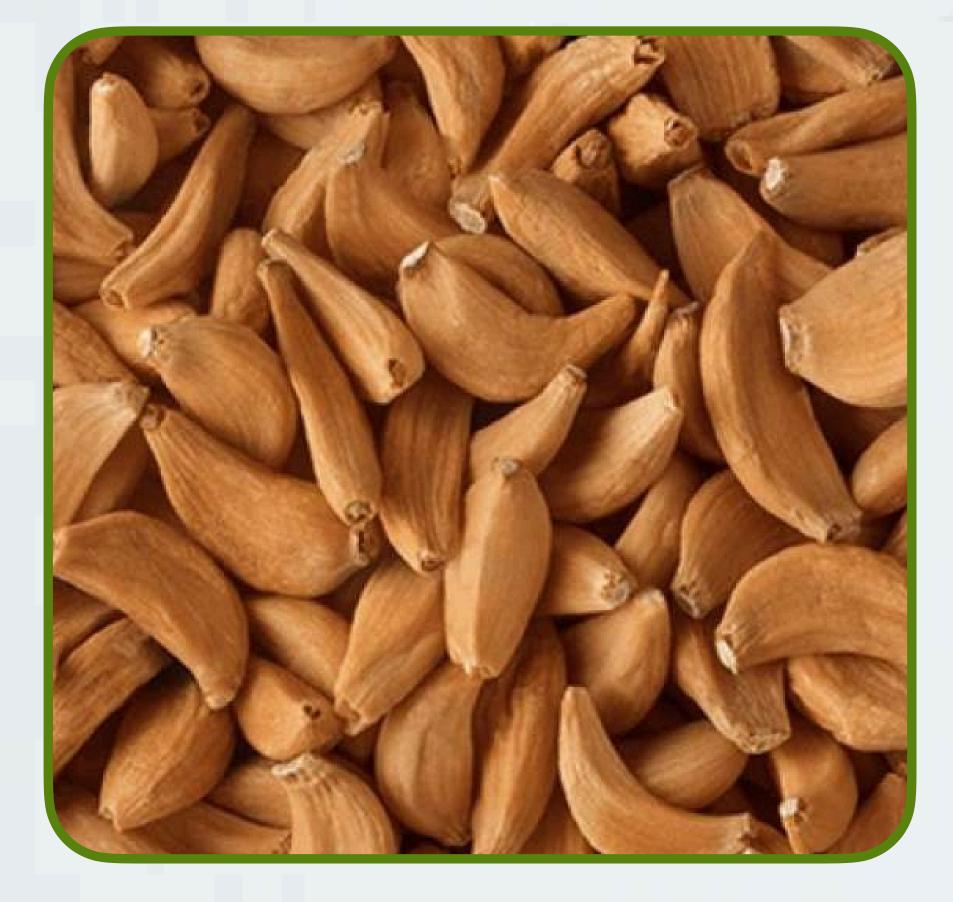

## GARLIC CLOVES

| Origin  | India                                            |
|---------|--------------------------------------------------|
| Color   | Brown                                            |
| Aroma   | Strong Aroma represents Indian Origin product    |
| Packing | 20 Kg. and 25 Kg. strong Poly bag inside cartoon |