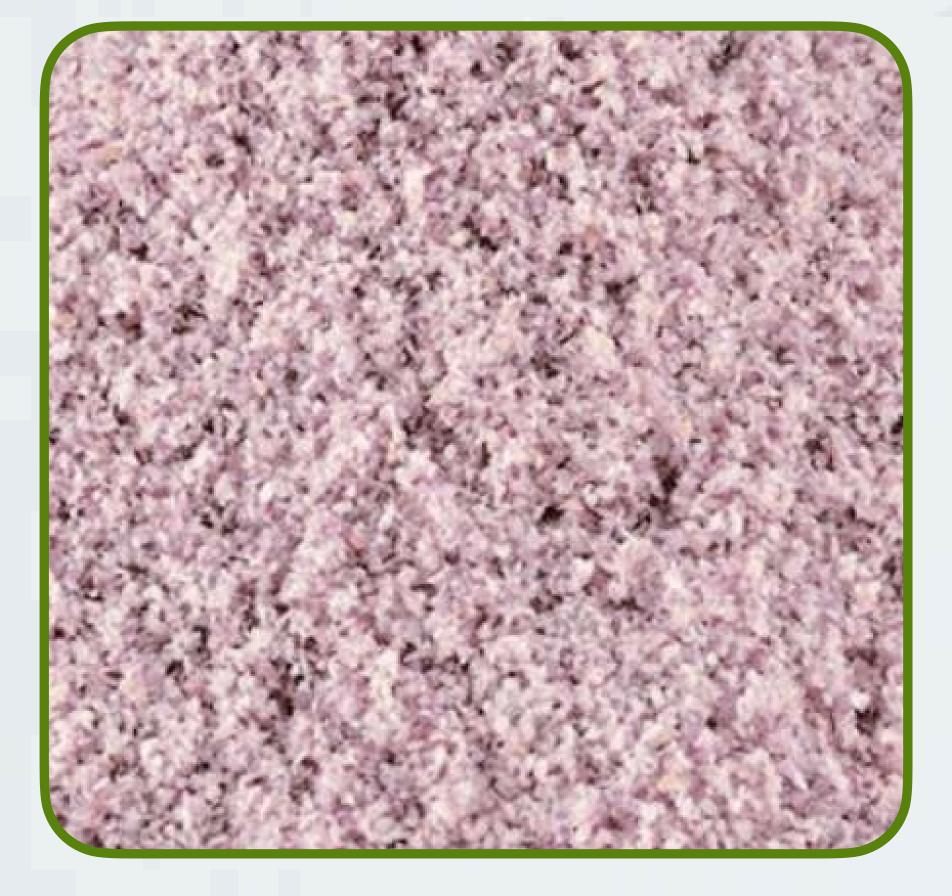

# DEHYDRATED RED ONION

ONION GRANULES

Origin

India

| Color     | Red                                              |
|-----------|--------------------------------------------------|
| Aroma     | Strong Aroma represents Indian Origin product    |
| Packing   | 20 Kg. and 25 Kg. Strong Poly bag inside cartoon |
| Qualities | A - Grade, Commercial grade                      |