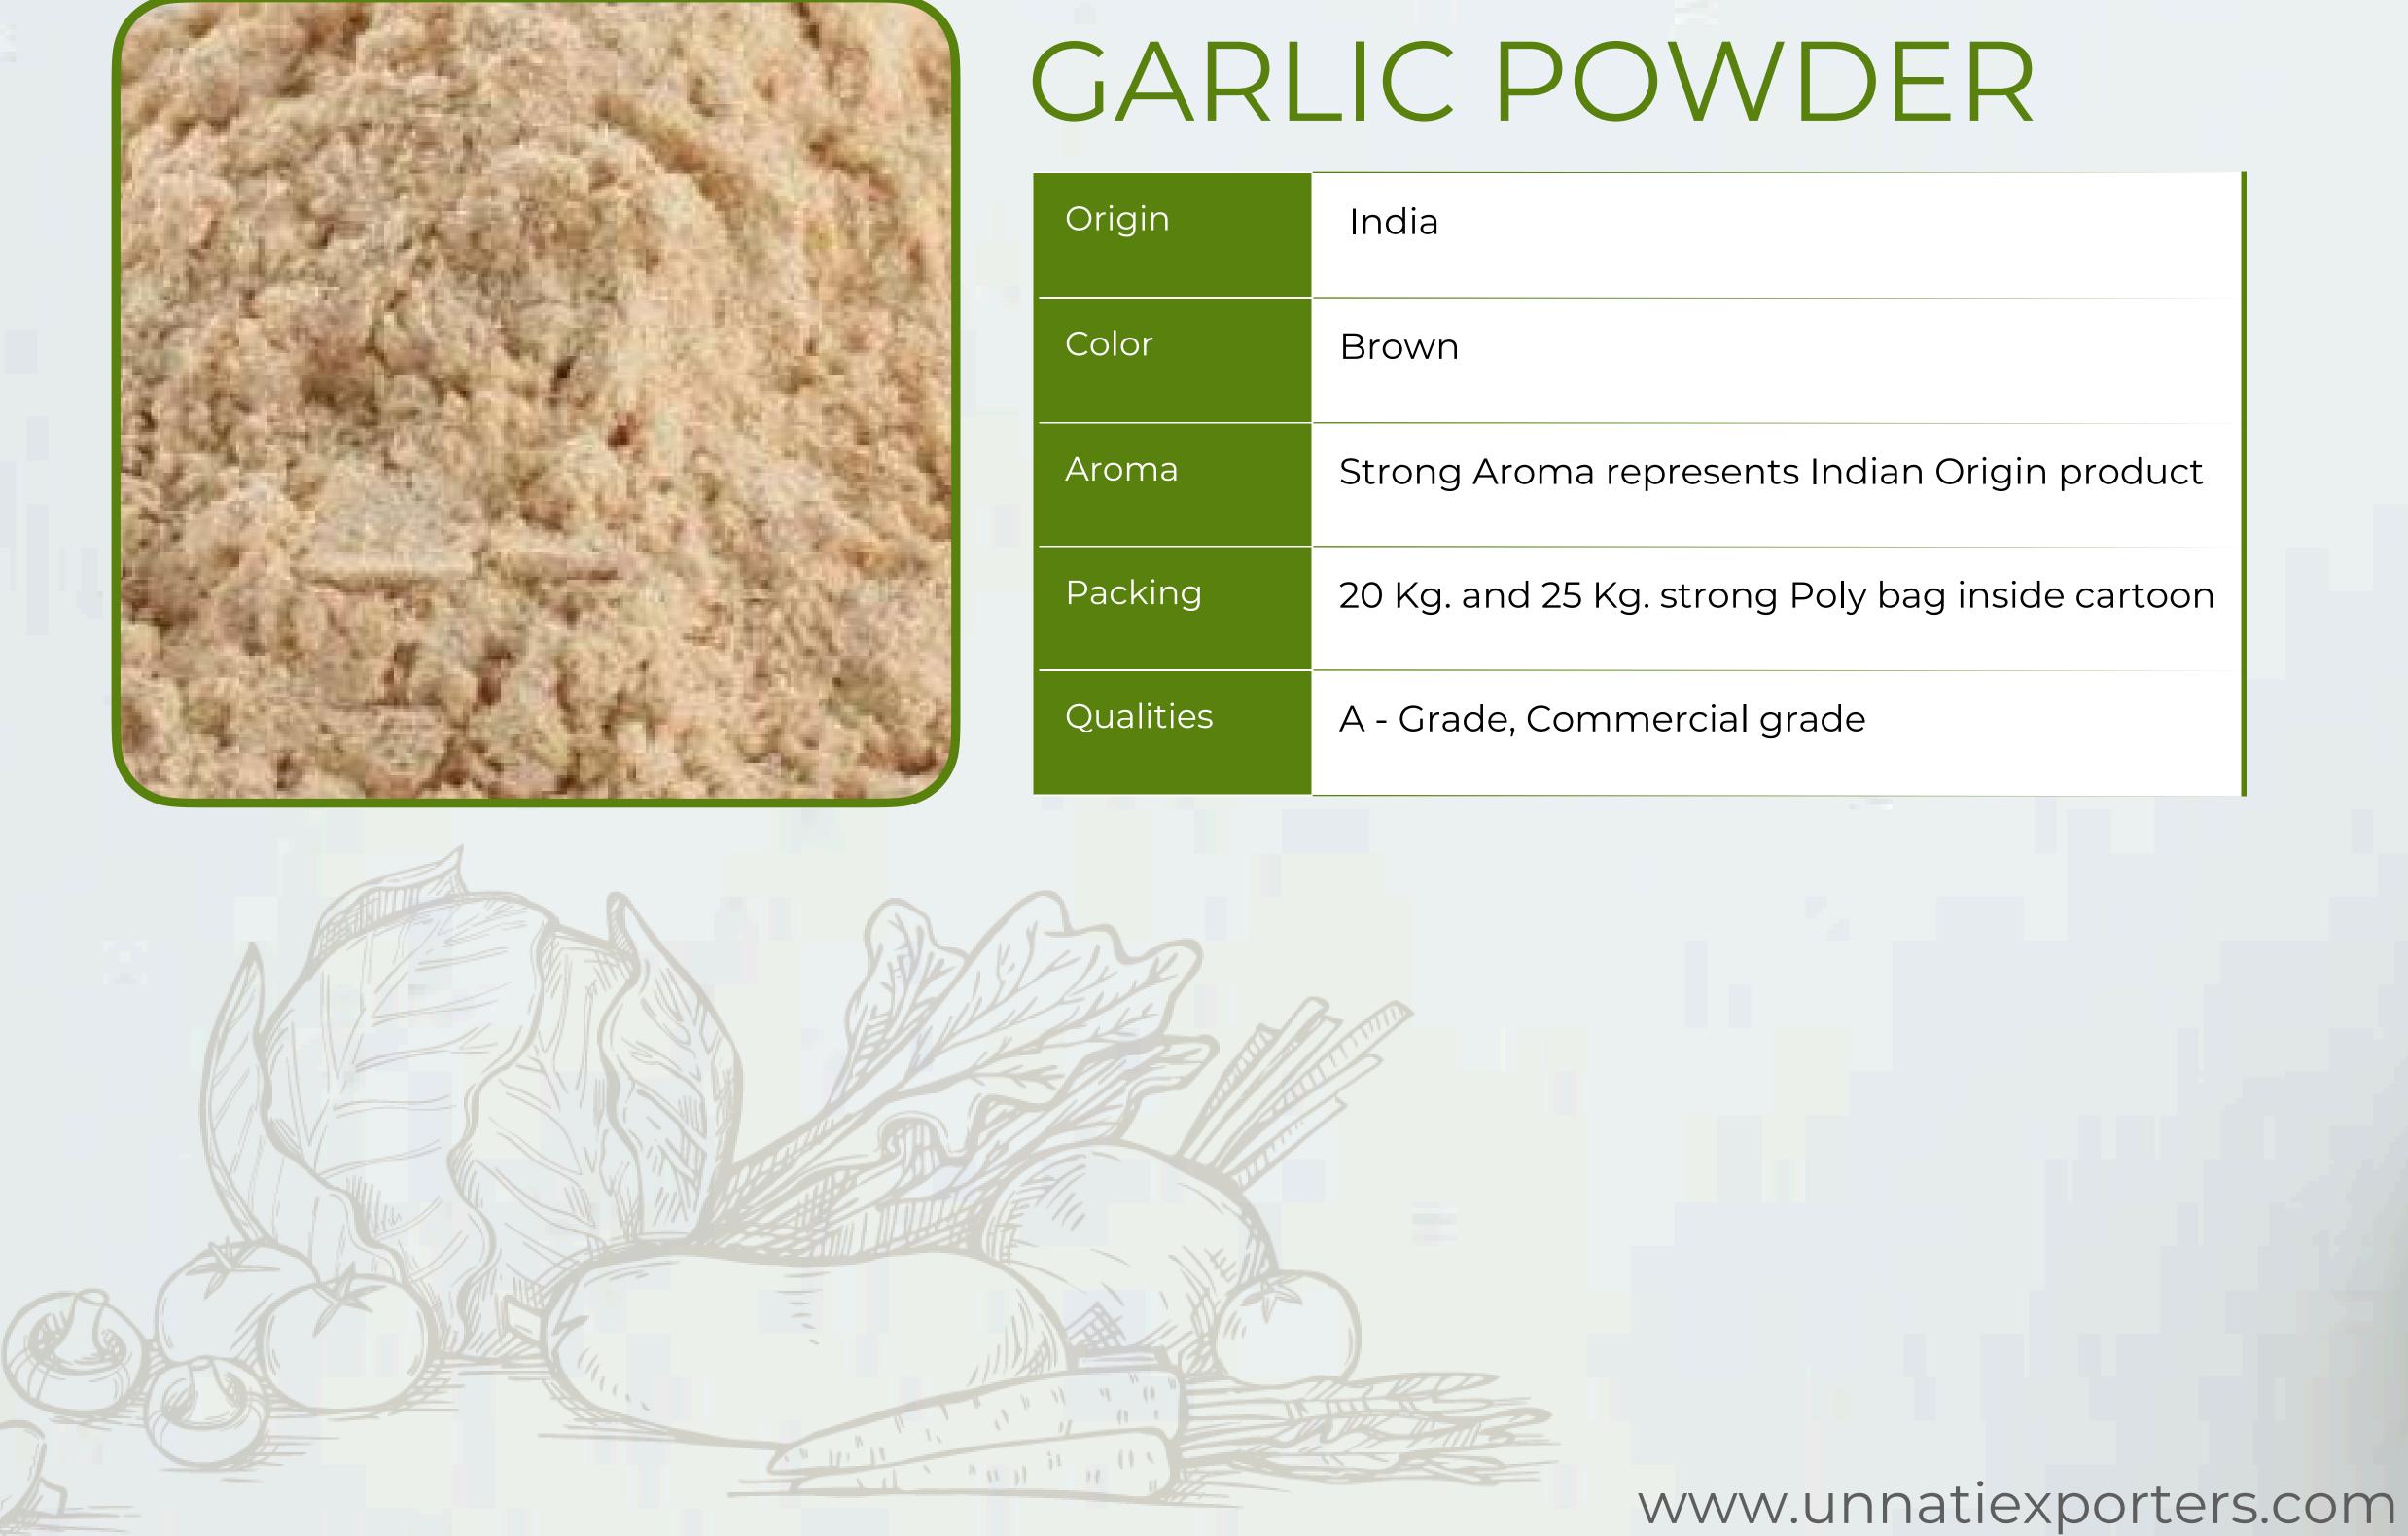

#### **GARLIC GRANULES**

| Origin | India |
|--------|-------|
| Color  | Brown |

| Aroma     | Strong Aroma represents Indian Origin product    |
|-----------|--------------------------------------------------|
| Packing   | 20 Kg. and 25 Kg. strong Poly bag inside cartoon |
| Qualities | A - Grade, Commercial grade                      |

| Origin  | India                                          |
|---------|------------------------------------------------|
| Color   | Brown                                          |
| Aroma   | Strong Aroma represents Indian Origin product  |
| Packing | 20 Kg and 25 Kg strong Poly bag inside cartoon |