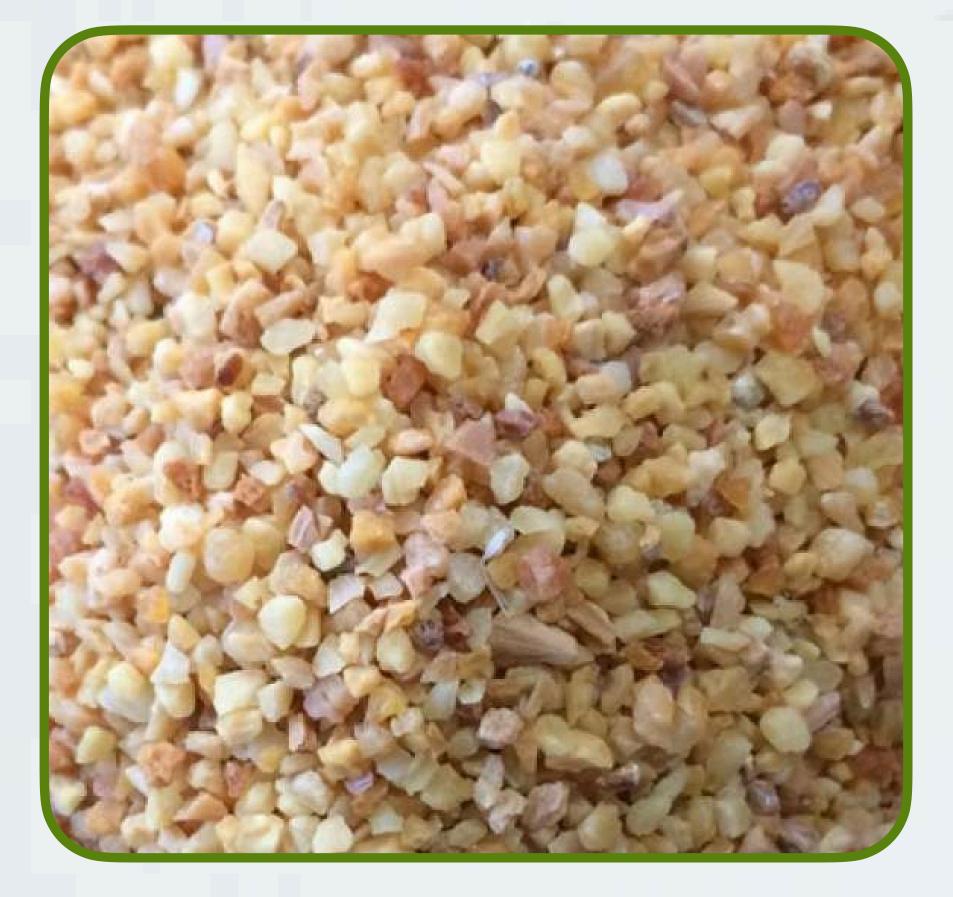

## DEHYDRATED GARLIC

**KIBBLED SORTED** 

Origin

India

| Color     | Brown                                            |
|-----------|--------------------------------------------------|
| Aroma     | Strong Aroma represents Indian Origin product    |
| Packing   | 20 Kg. and 25 Kg. strong Poly bag inside cartoon |
| Qualities | A - Grade, Commercial grade                      |

### **KIBBLED UNSORTED**

| Origin | India |
|--------|-------|
| Color  | Brown |

| Aroma     | Strong Aroma represents Indian Origin product    |
|-----------|--------------------------------------------------|
| Packing   | 20 Kg. and 25 Kg. strong Poly bag inside cartoon |
| Qualities | A - Grade, Commercial grade                      |