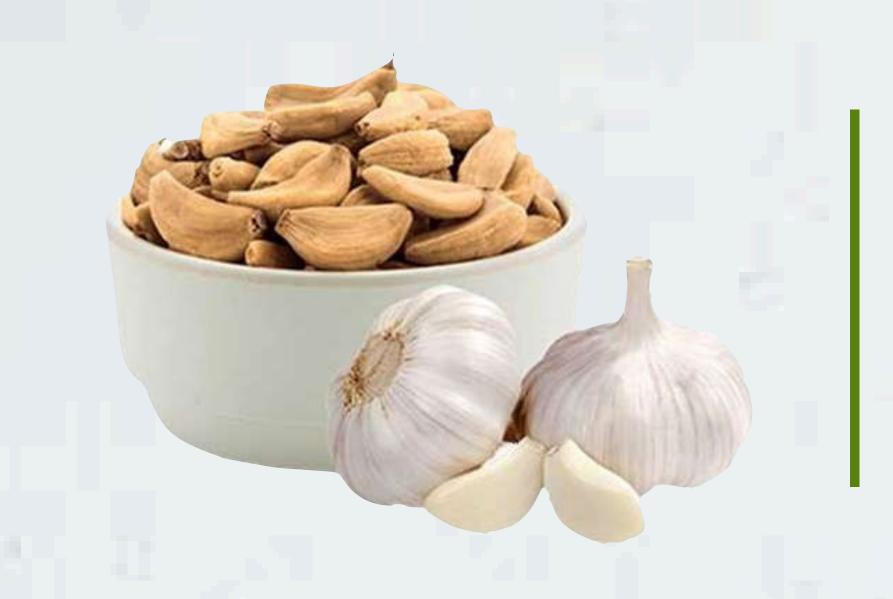

## DEHYDRATED GARLIC

**KIBBLED SORTED** 

Origin

India

| Color     | Brown                                            |
|-----------|--------------------------------------------------|
| Aroma     | Strong Aroma represents Indian Origin product    |
| Packing   | 20 Kg. and 25 Kg. strong Poly bag inside cartoon |
| Qualities | A - Grade, Commercial grade                      |

### **KIBBLED UNSORTED**

| Origin | India |
|--------|-------|
| Color  | Brown |

| Aroma     | Strong Aroma represents Indian Origin product    |
|-----------|--------------------------------------------------|
| Packing   | 20 Kg. and 25 Kg. strong Poly bag inside cartoon |
| Qualities | A - Grade, Commercial grade                      |

## GARLIC CLOVES

| Origin  | India                                            |
|---------|--------------------------------------------------|
| Color   | Brown                                            |
| Aroma   | Strong Aroma represents Indian Origin product    |
| Packing | 20 Kg. and 25 Kg. strong Poly bag inside cartoon |

## DEHYDRATED GARLIC

GARLIC MINCED

Origin

India

| Color     | Brown                                            |
|-----------|--------------------------------------------------|
| Aroma     | Strong Aroma represents Indian Origin product    |
| Packing   | 20 Kg. and 25 Kg. strong Poly bag inside cartoon |
| Qualities | A - Grade, Commercial grade                      |

#### **GARLIC GRANULES**

| Origin | India |
|--------|-------|
| Color  | Brown |

| Aroma     | Strong Aroma represents Indian Origin product    |
|-----------|--------------------------------------------------|
| Packing   | 20 Kg. and 25 Kg. strong Poly bag inside cartoon |
| Qualities | A - Grade, Commercial grade                      |

| Origin  | India                                          |
|---------|------------------------------------------------|
| Color   | Brown                                          |
| Aroma   | Strong Aroma represents Indian Origin product  |
| Packing | 20 Kg and 25 Kg strong Poly bag inside cartoon |