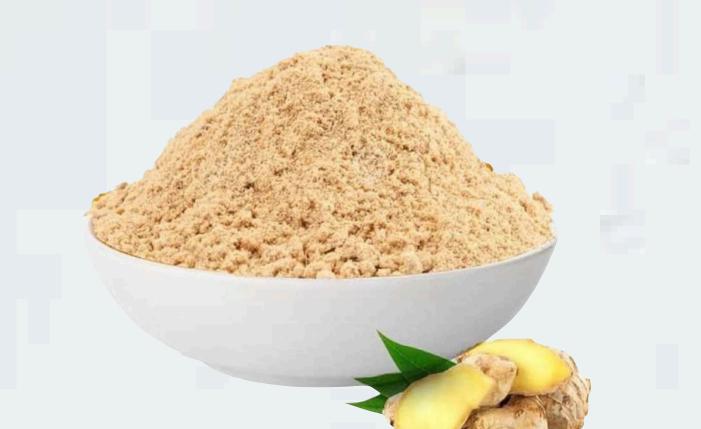

# DEHYDRATED GINGER

**GINGER MINCED** 

Origin

India

| Color     | Light Brown                                    |
|-----------|------------------------------------------------|
| Aroma     | Strong Aroma represents Indian Origin products |
| Packing   | 20 Kg. strong Poly bag inside cartoon          |
| Qualities | A - Grade, Commercial grade                    |

#### **GINGER KIBBLED**

| Origin | India       |
|--------|-------------|
| Color  | Light Brown |

| Aroma     | Strong Aroma represents Indian Origin products |
|-----------|------------------------------------------------|
| Packing   | 20 Kg. strong Poly bag inside cartoon          |
| Qualities | A - Grade, Commercial grade                    |

| Origin  | India                                          |
|---------|------------------------------------------------|
| Color   | Light Brown                                    |
| Aroma   | Strong Aroma represents Indian Origin products |
| Packing | 20 Ka. strong Poly bag inside cartoon          |