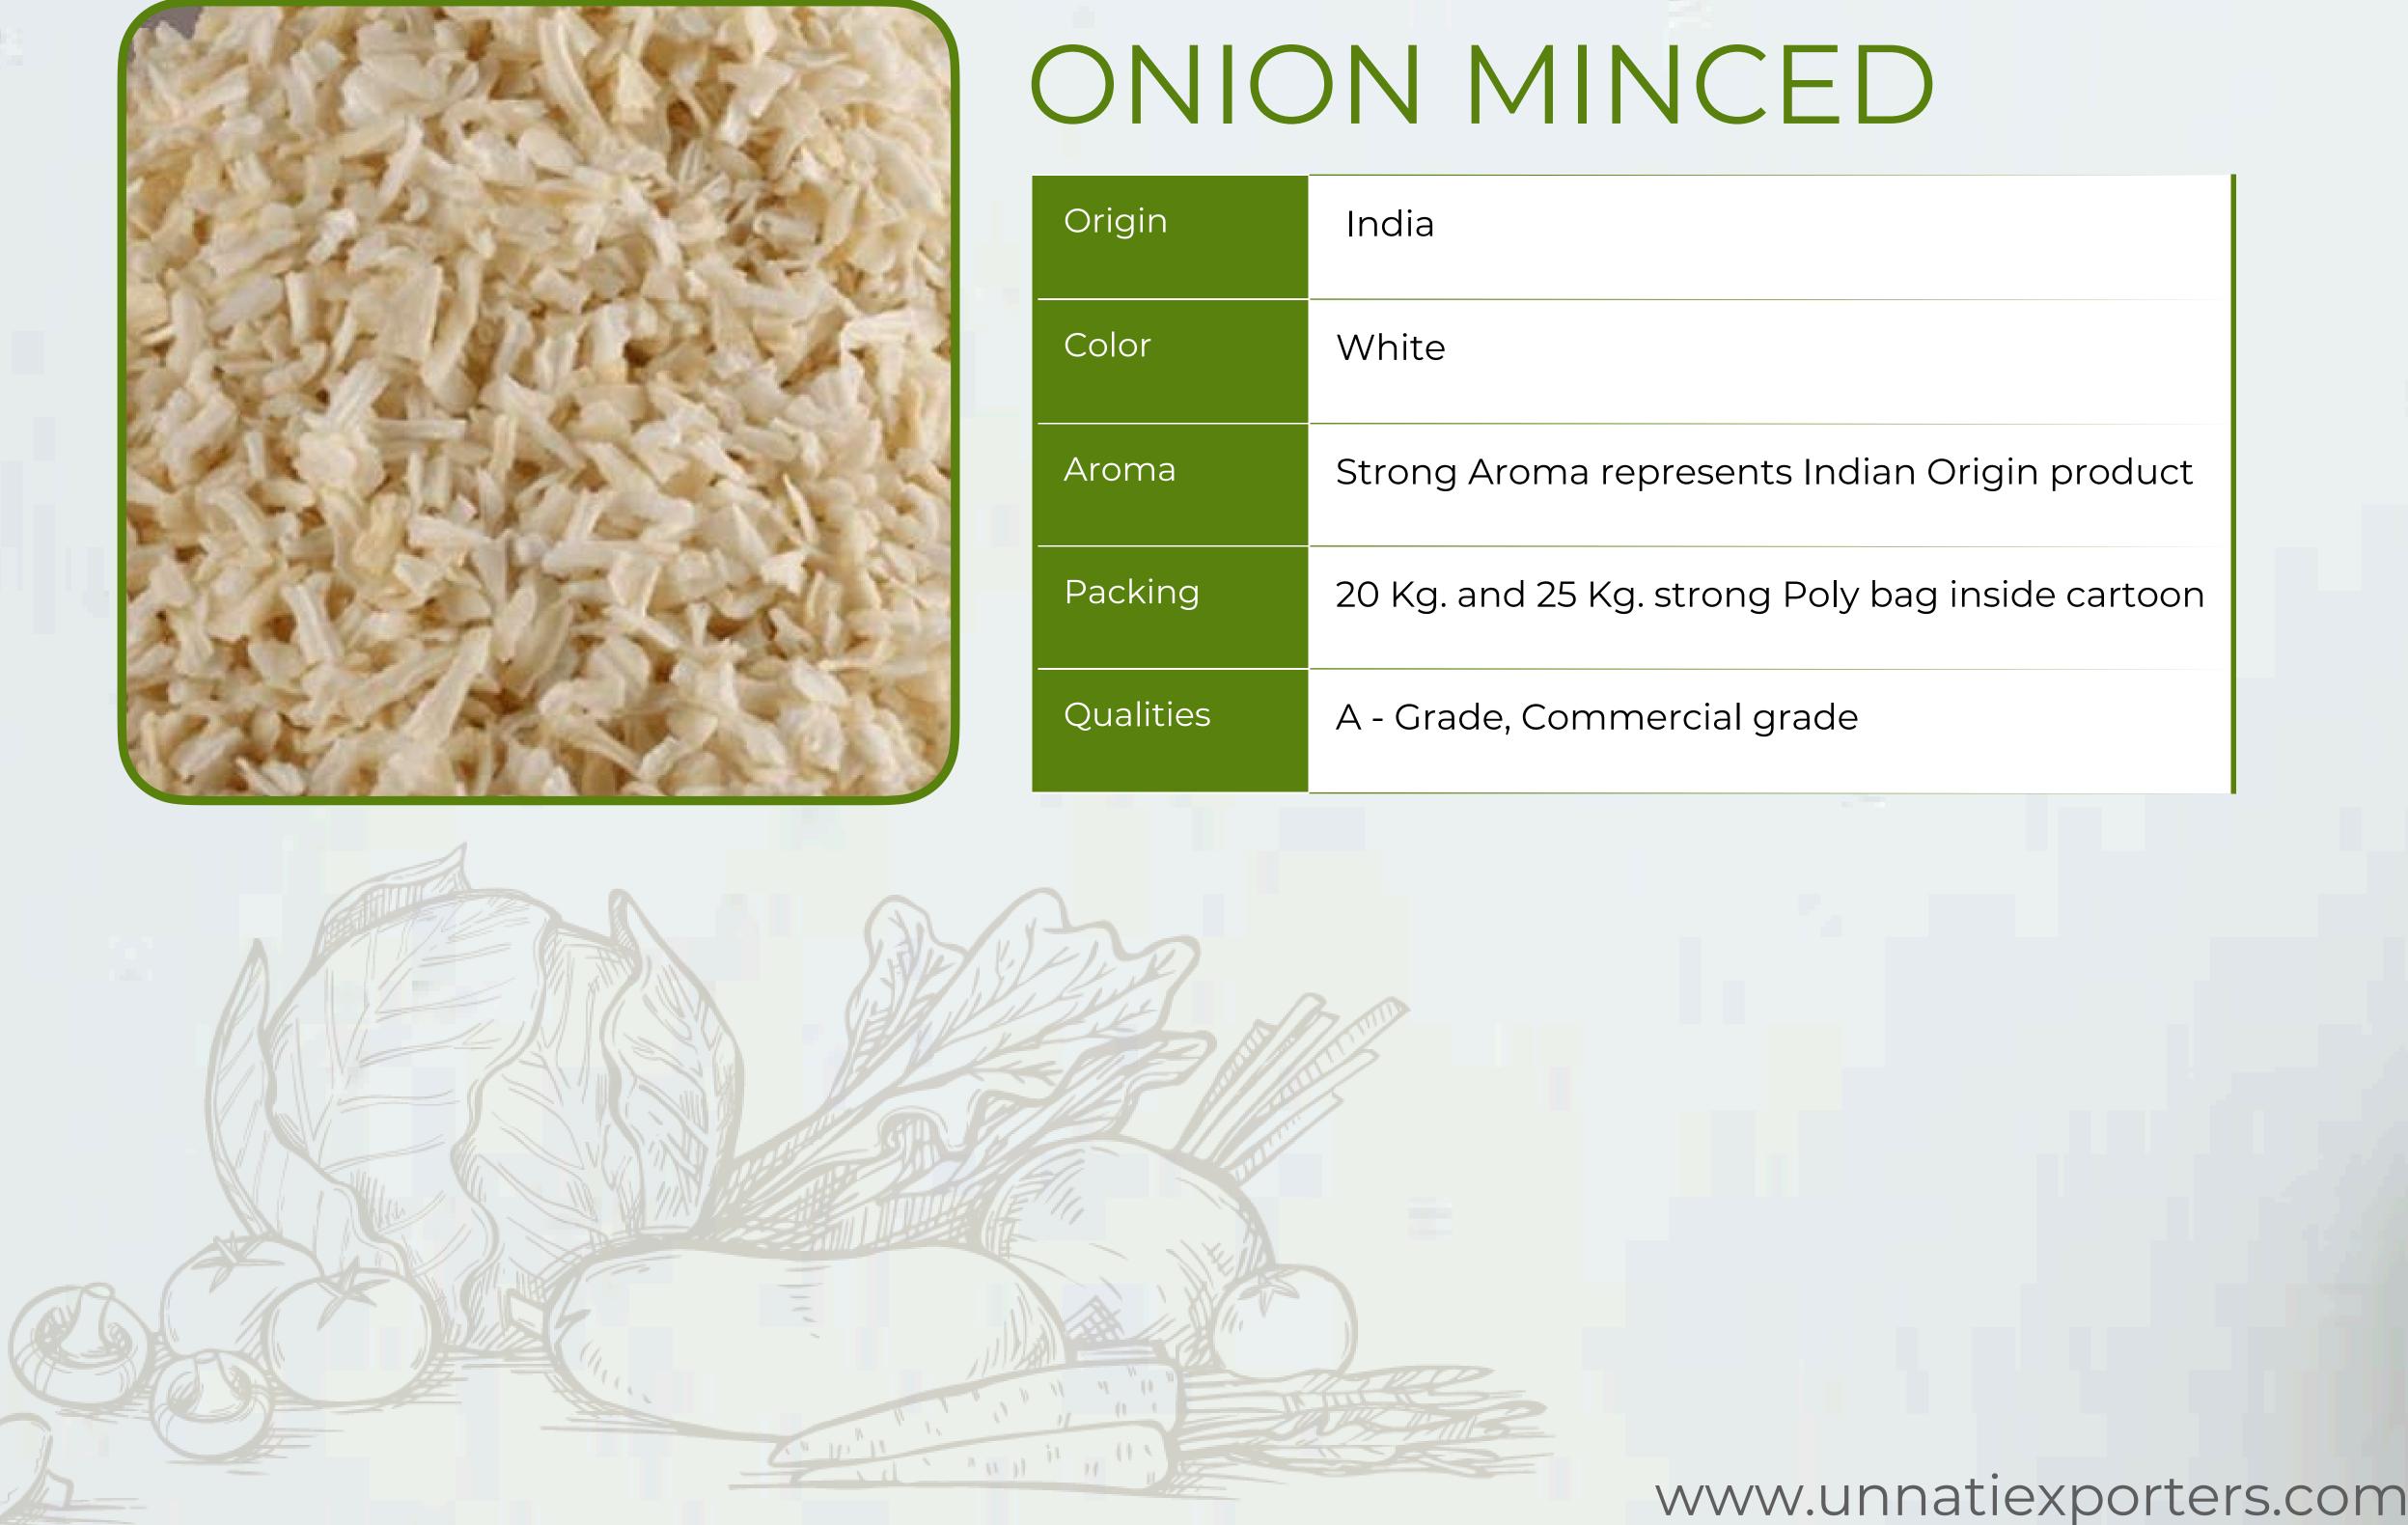

## ONION MINCED

| Origin    | India                                            |
|-----------|--------------------------------------------------|
| Color     | White                                            |
| Aroma     | Strong Aroma represents Indian Origin product    |
| Packing   | 20 Kg. and 25 Kg. strong Poly bag inside cartoon |
| Qualities | A - Grade, Commercial grade                      |