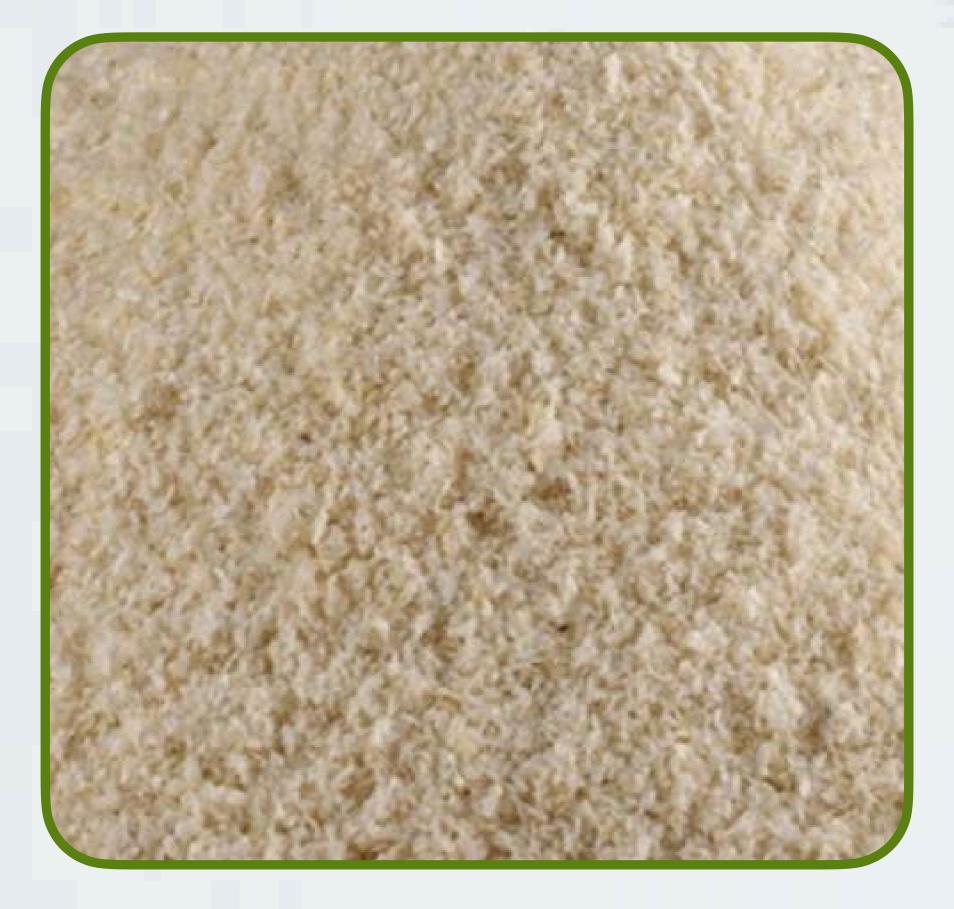

#### **GARLIC GRANULES**

| Origin | India |
|--------|-------|
| Color  | Brown |

| Aroma     | Strong Aroma represents Indian Origin product    |
|-----------|--------------------------------------------------|
| Packing   | 20 Kg. and 25 Kg. strong Poly bag inside cartoon |
| Qualities | A - Grade, Commercial grade                      |