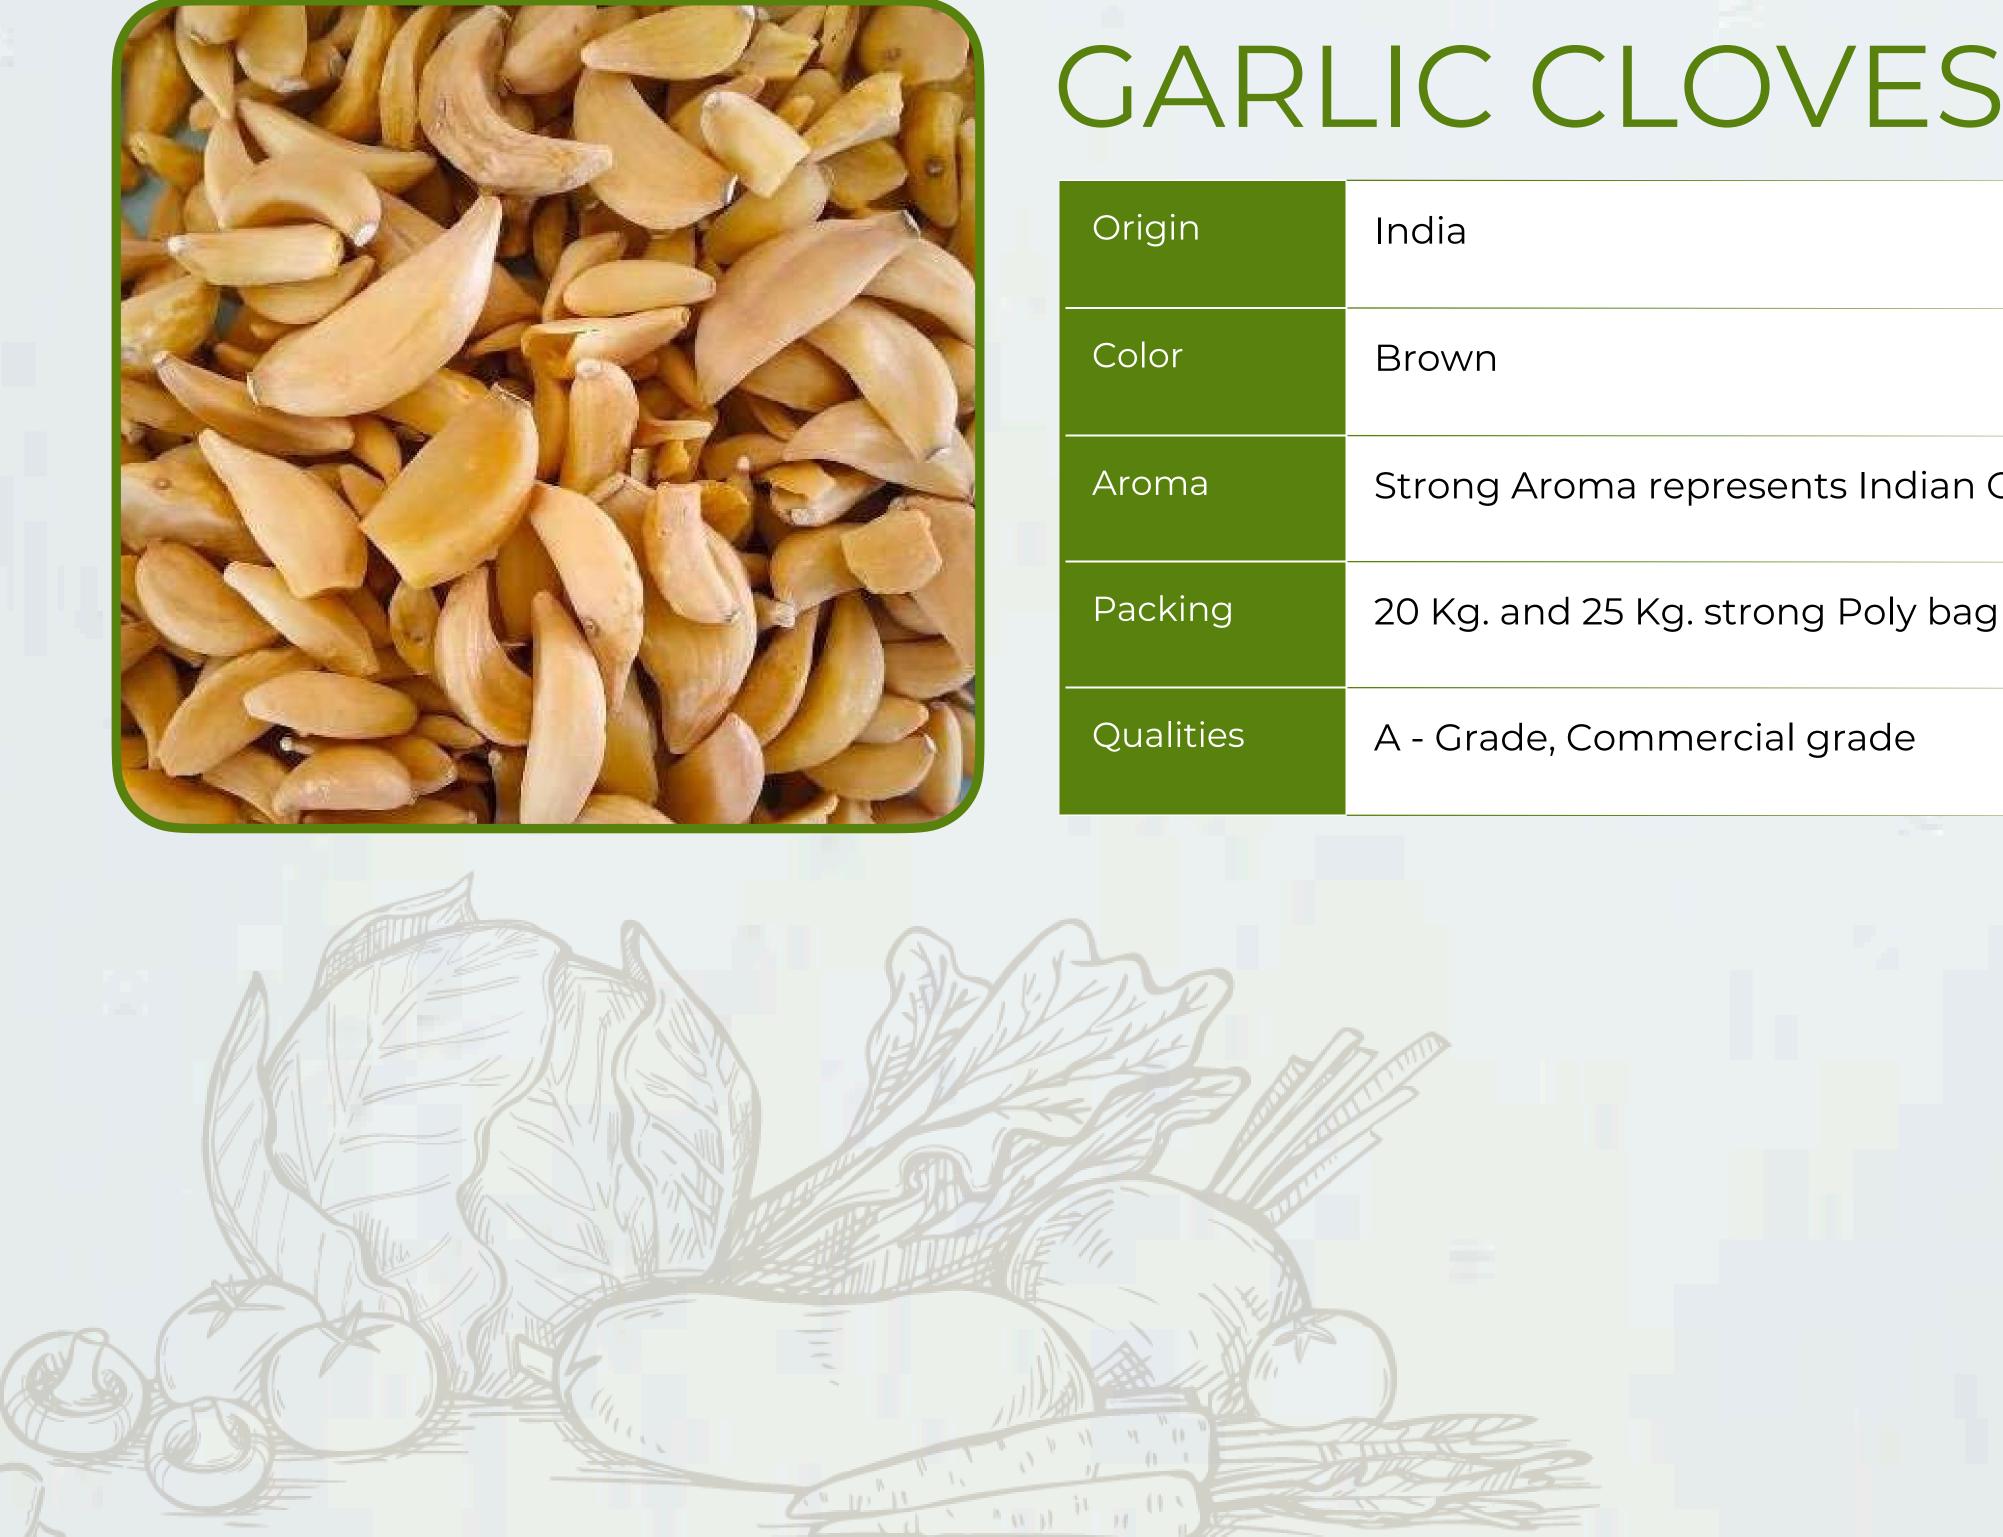

## GARLIC CLOVES

| Origin  | India                                            |
|---------|--------------------------------------------------|
| Color   | Brown                                            |
| Aroma   | Strong Aroma represents Indian Origin product    |
| Packing | 20 Kg. and 25 Kg. strong Poly bag inside cartoon |