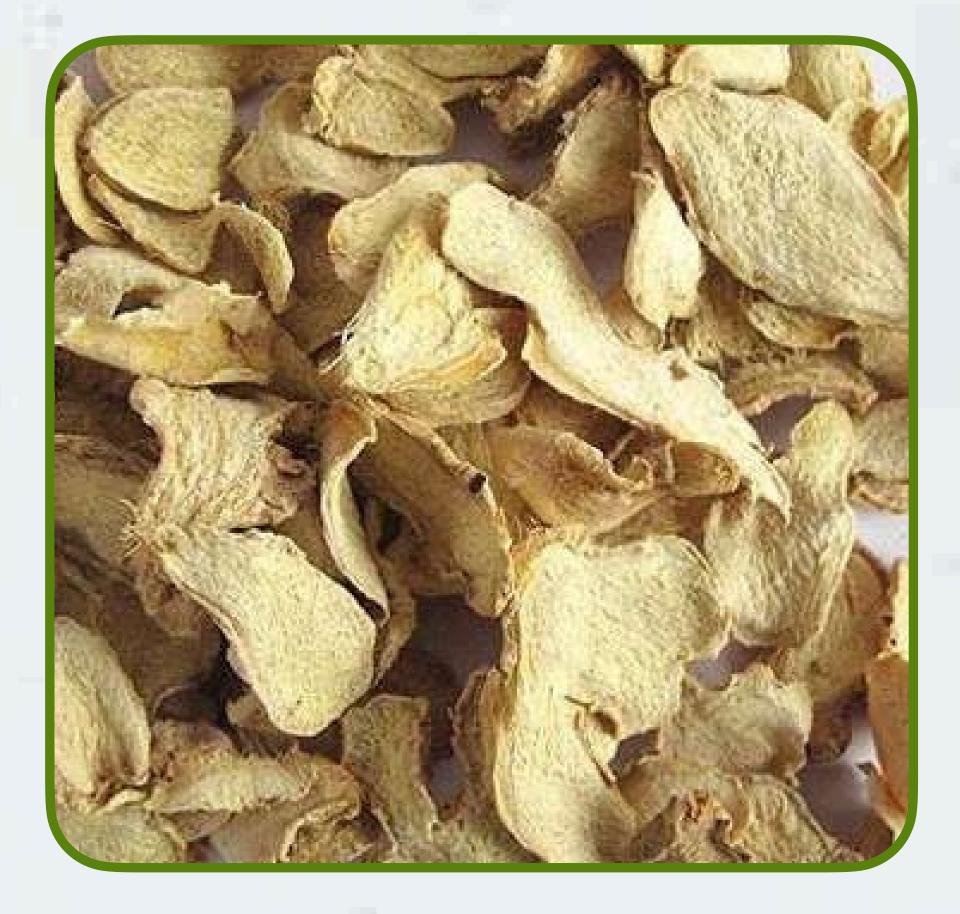

# DEHYDRATED GINGER

**GINGER MINCED** 

Origin

India

| Color     | Light Brown                                    |
|-----------|------------------------------------------------|
| Aroma     | Strong Aroma represents Indian Origin products |
| Packing   | 20 Kg. strong Poly bag inside cartoon          |
| Qualities | A - Grade, Commercial grade                    |

#### **GINGER KIBBLED**

| Origin | India       |
|--------|-------------|
| Color  | Light Brown |

| Aroma     | Strong Aroma represents Indian Origin products |
|-----------|------------------------------------------------|
| Packing   | 20 Kg. strong Poly bag inside cartoon          |
| Qualities | A - Grade, Commercial grade                    |

| Origin  | India                                          |
|---------|------------------------------------------------|
| Color   | Light Brown                                    |
| Aroma   | Strong Aroma represents Indian Origin products |
| Packing | 20 Ka. strong Poly bag inside cartoon          |