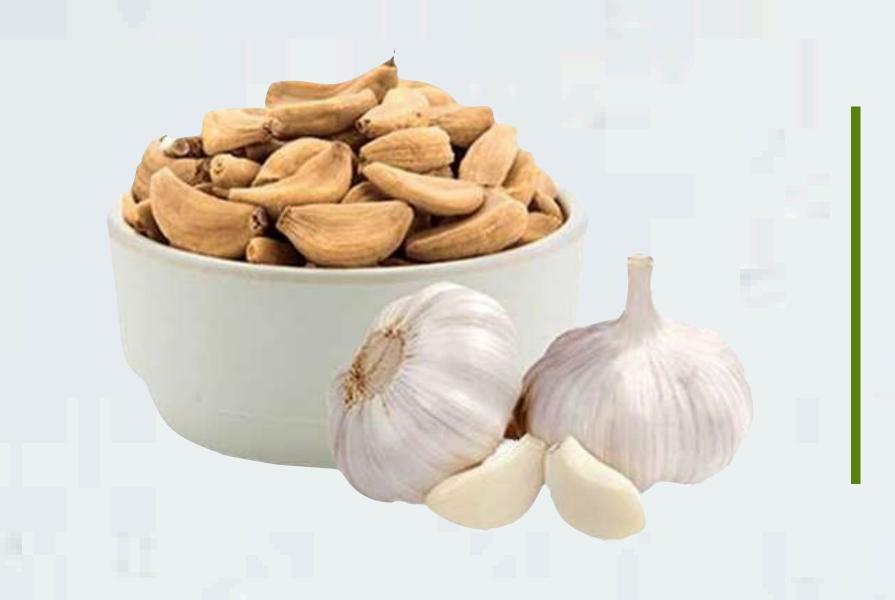

## GARLIC CLOVES

| Origin  | India                                            |
|---------|--------------------------------------------------|
| Color   | Brown                                            |
| Aroma   | Strong Aroma represents Indian Origin product    |
| Packing | 20 Kg. and 25 Kg. strong Poly bag inside cartoon |