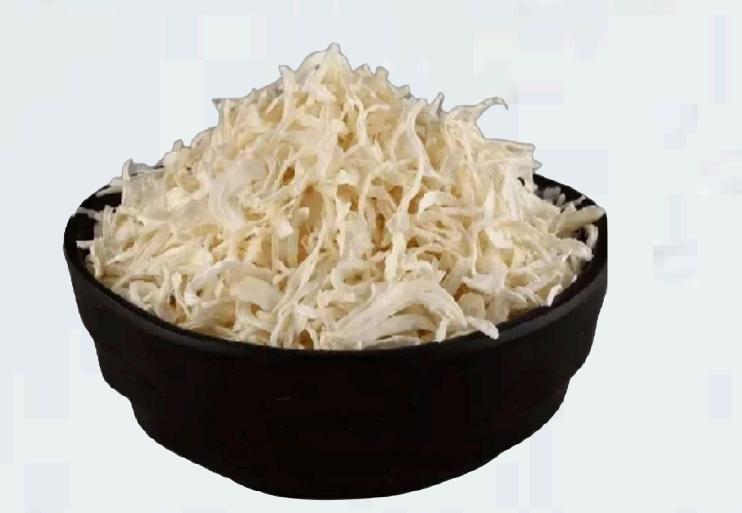

# DEHYDRATED WHITE ONION

ONION KIBBLED

Origin

India

| Color     | White                                         |
|-----------|-----------------------------------------------|
| Aroma     | Strong Aroma represents Indian Origin product |
| Packing   | 12 kg & 14 Kg, strong Poly bag inside cartoon |
| Qualities | A - Grade, Commercial grade                   |