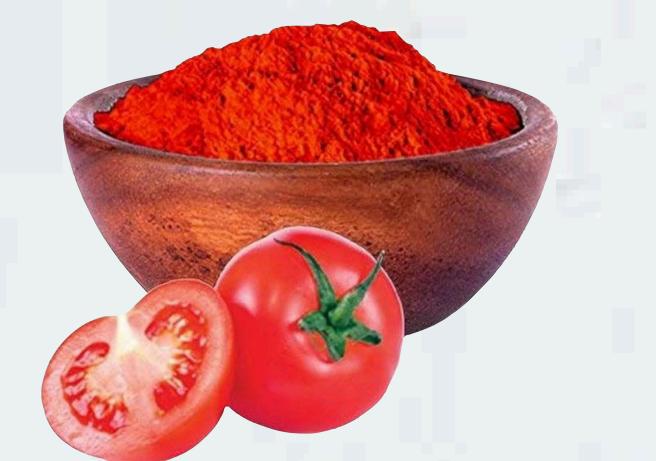

## DEHYDRATED DRY TOMATO

## TOMATO POWDER

Origin

India

| Color     | Light Red                                      |
|-----------|------------------------------------------------|
| Aroma     | Strong Aroma represents Indian Origin products |
| Packing   | 20 Kg. strong Poly bag inside cartoon          |
| Qualities | A - Grade, Commercial grade                    |