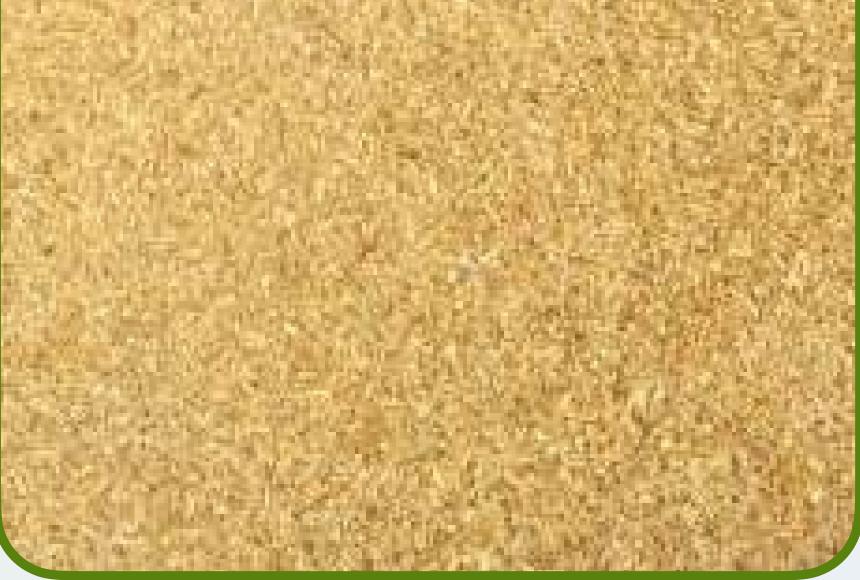

# DEHYDRATED GINGER

**GINGER MINCED** 

Origin

India

| Color     | Light Brown                                    |
|-----------|------------------------------------------------|
| Aroma     | Strong Aroma represents Indian Origin products |
| Packing   | 20 Kg. strong Poly bag inside cartoon          |
| Qualities | A - Grade, Commercial grade                    |

#### **GINGER KIBBLED**

| Origin | India       |
|--------|-------------|
| Color  | Light Brown |

| Aroma     | Strong Aroma represents Indian Origin products |
|-----------|------------------------------------------------|
| Packing   | 20 Kg. strong Poly bag inside cartoon          |
| Qualities | A - Grade, Commercial grade                    |

| Origin  | India                                          |
|---------|------------------------------------------------|
| Color   | Light Brown                                    |
| Aroma   | Strong Aroma represents Indian Origin products |
| Packing | 20 Ka. strong Poly bag inside cartoon          |