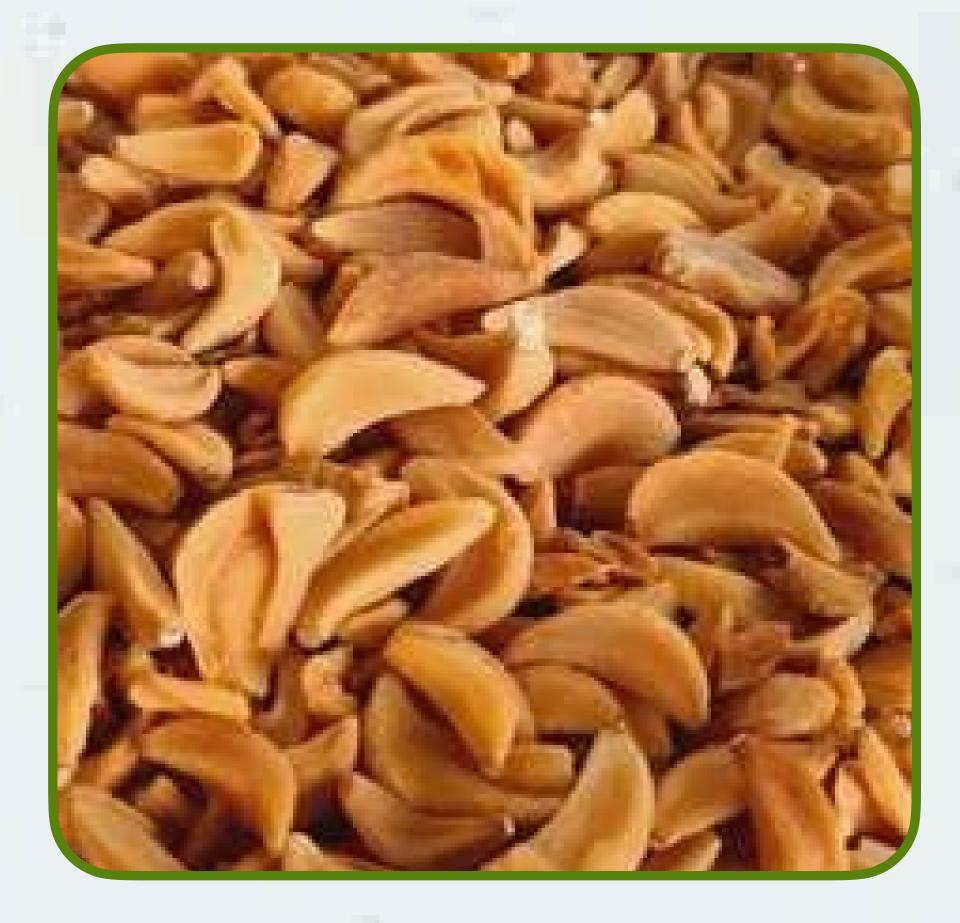

## GARLIC CLOVES

| Origin  | India                                            |
|---------|--------------------------------------------------|
| Color   | Brown                                            |
| Aroma   | Strong Aroma represents Indian Origin product    |
| Packing | 20 Kg. and 25 Kg. strong Poly bag inside cartoon |