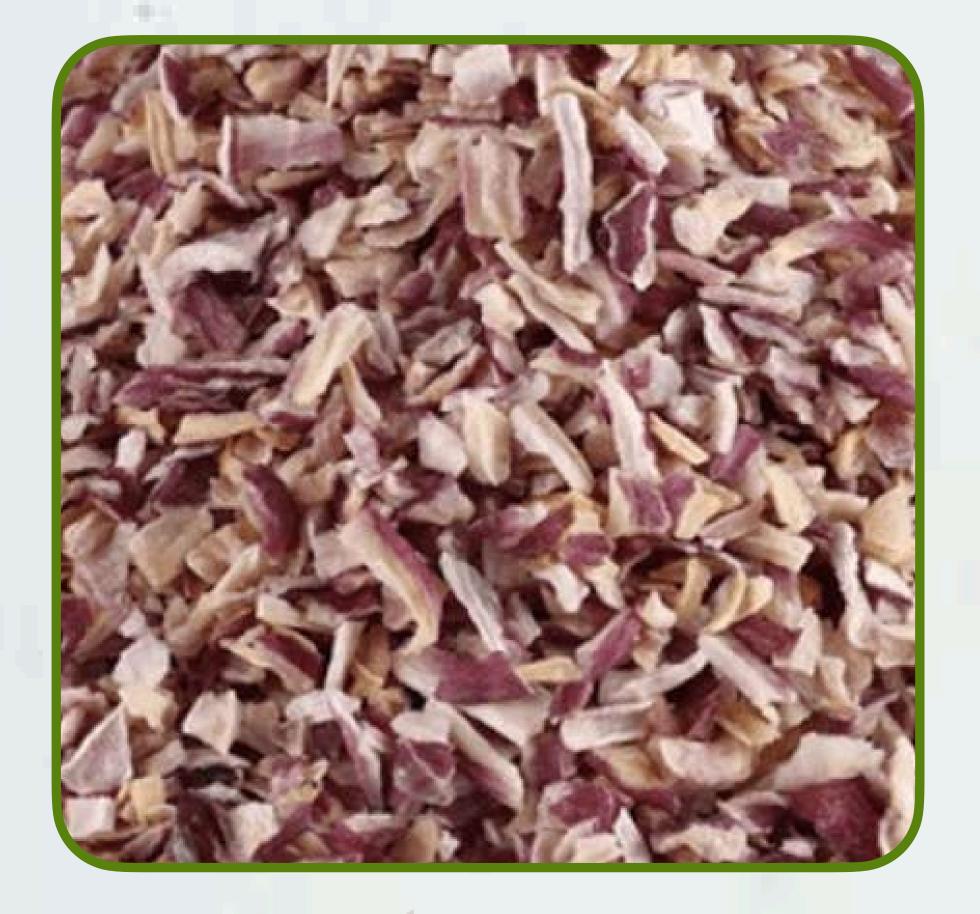

### ONION CHOPPED

| Origin | India |
|--------|-------|
| Color  | Red   |

| Aroma     | Strong Aroma represents Indian Origin product    |
|-----------|--------------------------------------------------|
| Packing   | 20 Kg. and 25 Kg. strong Poly bag inside cartoon |
| Qualities | A - Grade, Commercial grade                      |