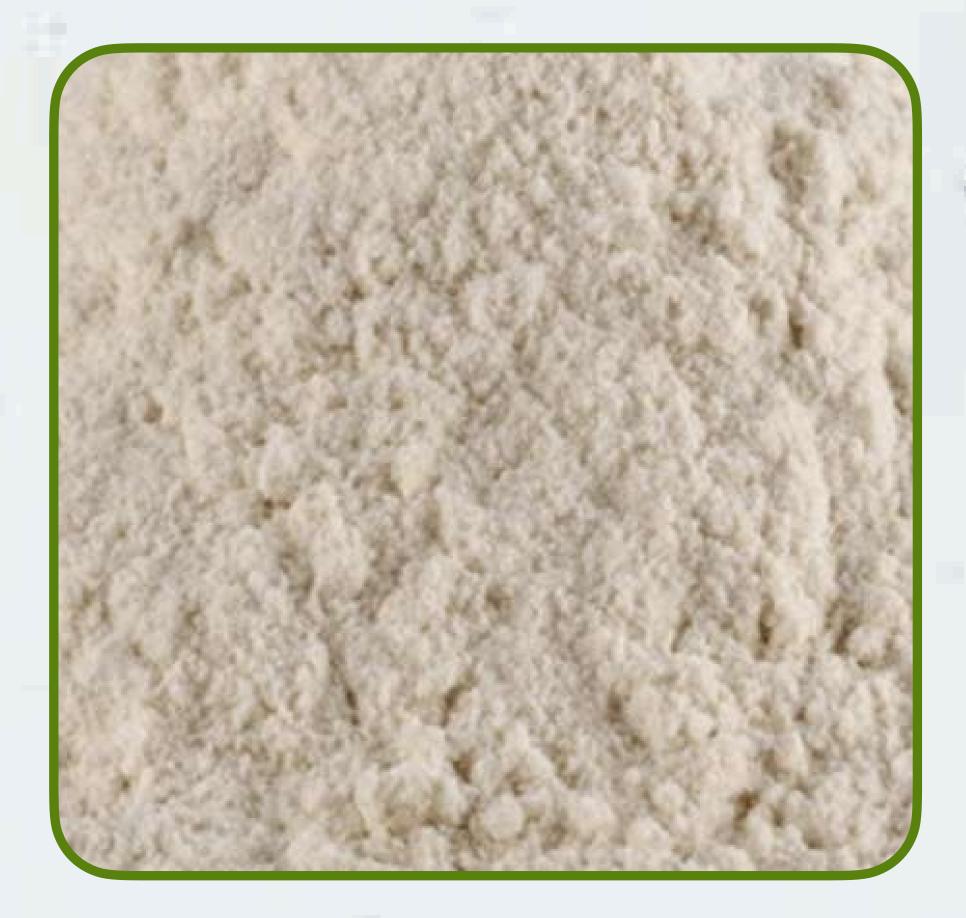

#### ONION POWDER

| Origin | India |
|--------|-------|
| Color  | White |

| Aroma     | Strong Aroma represents Indian Origin product    |
|-----------|--------------------------------------------------|
| Packing   | 20 Kg. and 25 Kg. strong Poly bag inside cartoon |
| Qualities | A - Grade, Commercial grade                      |