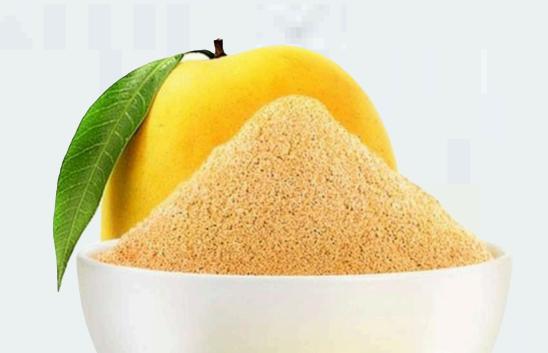

# DEHYDRATED

## MANGO

#### ALPHONSO MANGO POWDER

| Origin    | India                                          |
|-----------|------------------------------------------------|
| Color     | Yellow, Pale-Yellow                            |
| Aroma     | Strong Aroma represents Indian Origin products |
| Packing   | 20 Kg. strong Poly bag inside cartoon          |
| Qualities | A - Grade, Commercial grade                    |