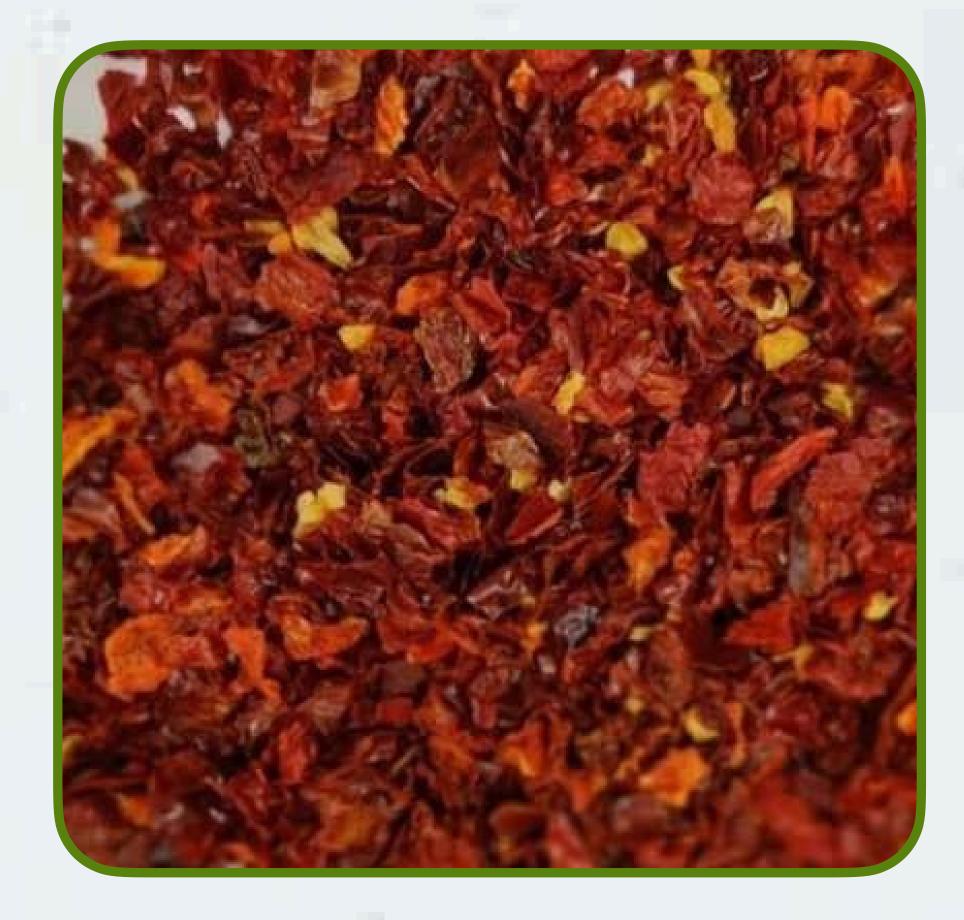

## RED CHILLI POWDER

| Origin  | India                                          |
|---------|------------------------------------------------|
| Color   | Red, Dark Red                                  |
| Aroma   | Strong Aroma represents Indian Origin products |
| Packing | 20 Ka. strong Poly bag inside cartoon          |