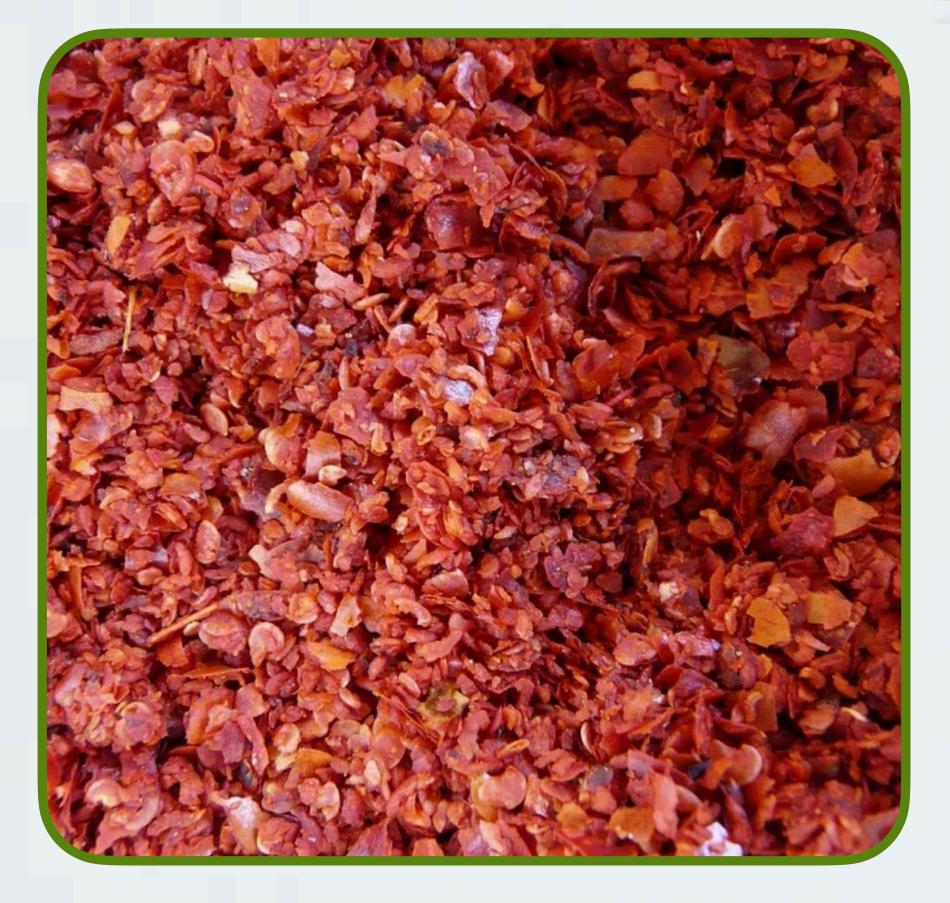

### RED CHILLI KIBBLED

| Origin | India         |
|--------|---------------|
| Color  | Red, Dark Red |

| Aroma     | Strong Aroma represents Indian Origin products |
|-----------|------------------------------------------------|
| Packing   | 20 Kg. strong Poly bag inside cartoon          |
| Qualities | A - Grade, Commercial grade                    |