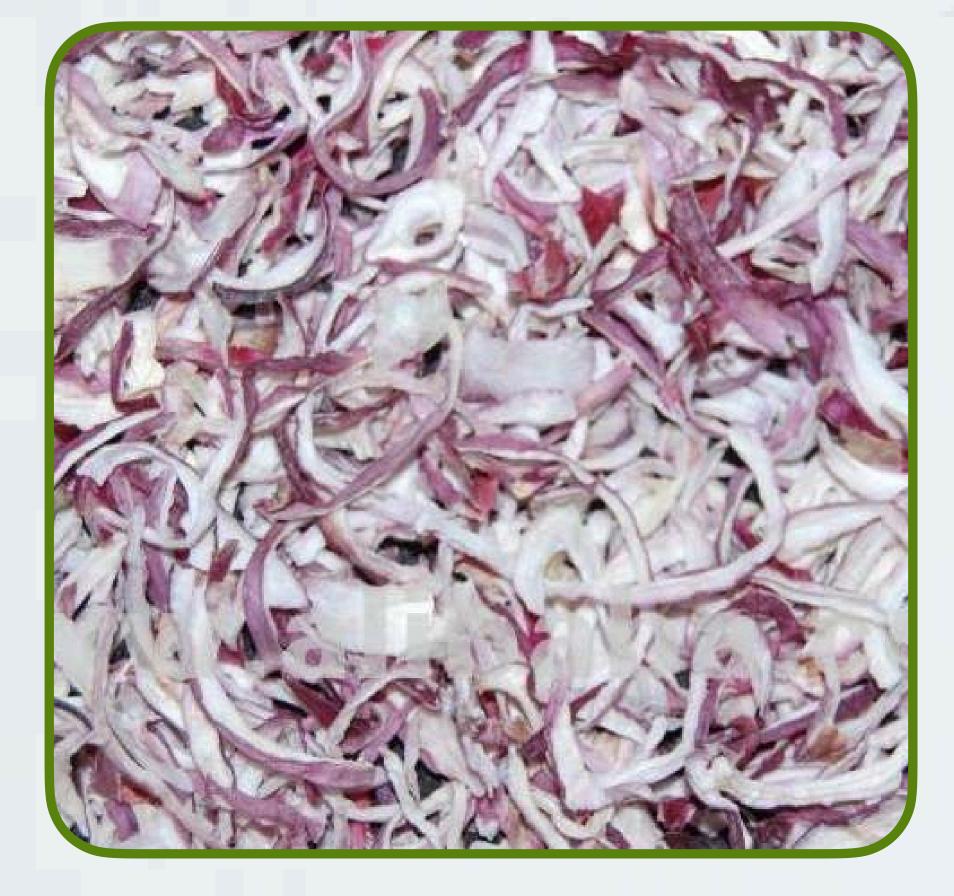

### ONION CHOPPED

| Origin | India |
|--------|-------|
| Color  | Red   |

| Aroma     | Strong Aroma represents Indian Origin product    |
|-----------|--------------------------------------------------|
| Packing   | 20 Kg. and 25 Kg. strong Poly bag inside cartoon |
| Qualities | A - Grade, Commercial grade                      |