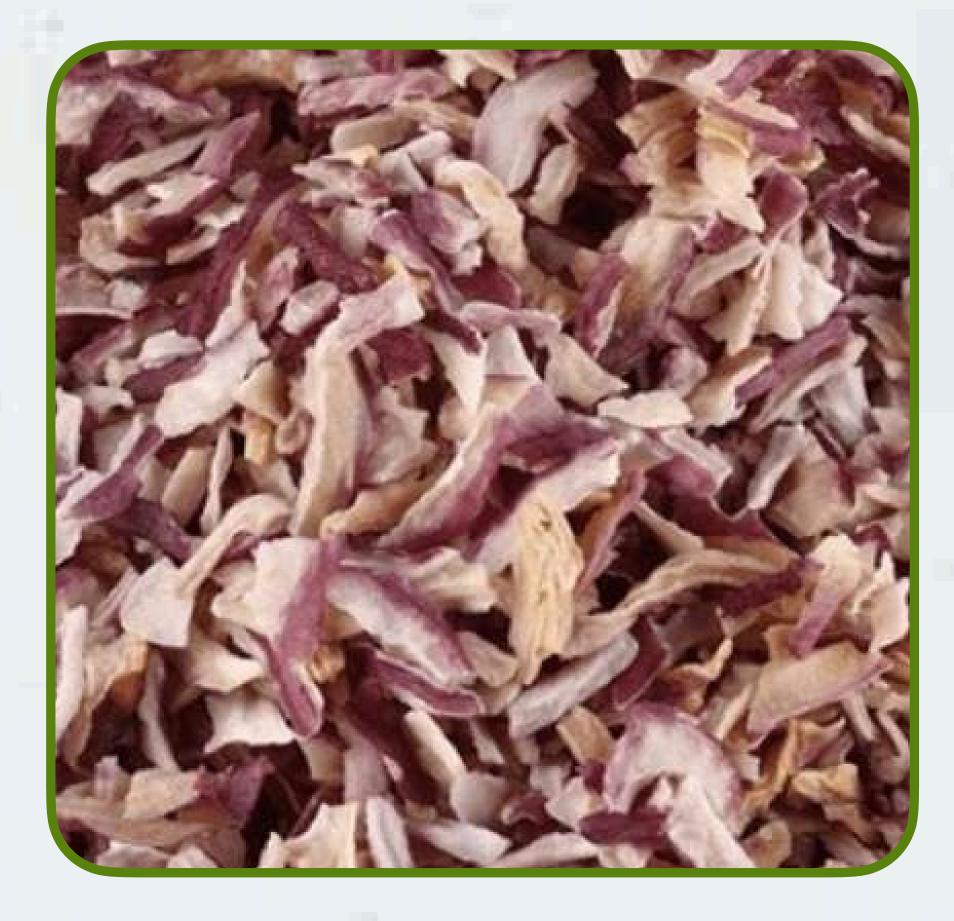

# DEHYDRATED RED ONION

ONION KIBBLED

Origin

India

| Color     | Red                                           |
|-----------|-----------------------------------------------|
| Aroma     | Strong Aroma represents Indian Origin product |
| Packing   | 12 kg & 14 Kg, strong Poly bag inside cartoon |
| Qualities | A - Grade, Commercial grade                   |

### ONION CHOPPED

| Origin | India |
|--------|-------|
| Color  | Red   |

| Aroma     | Strong Aroma represents Indian Origin product    |
|-----------|--------------------------------------------------|
| Packing   | 20 Kg. and 25 Kg. strong Poly bag inside cartoon |
| Qualities | A - Grade, Commercial grade                      |