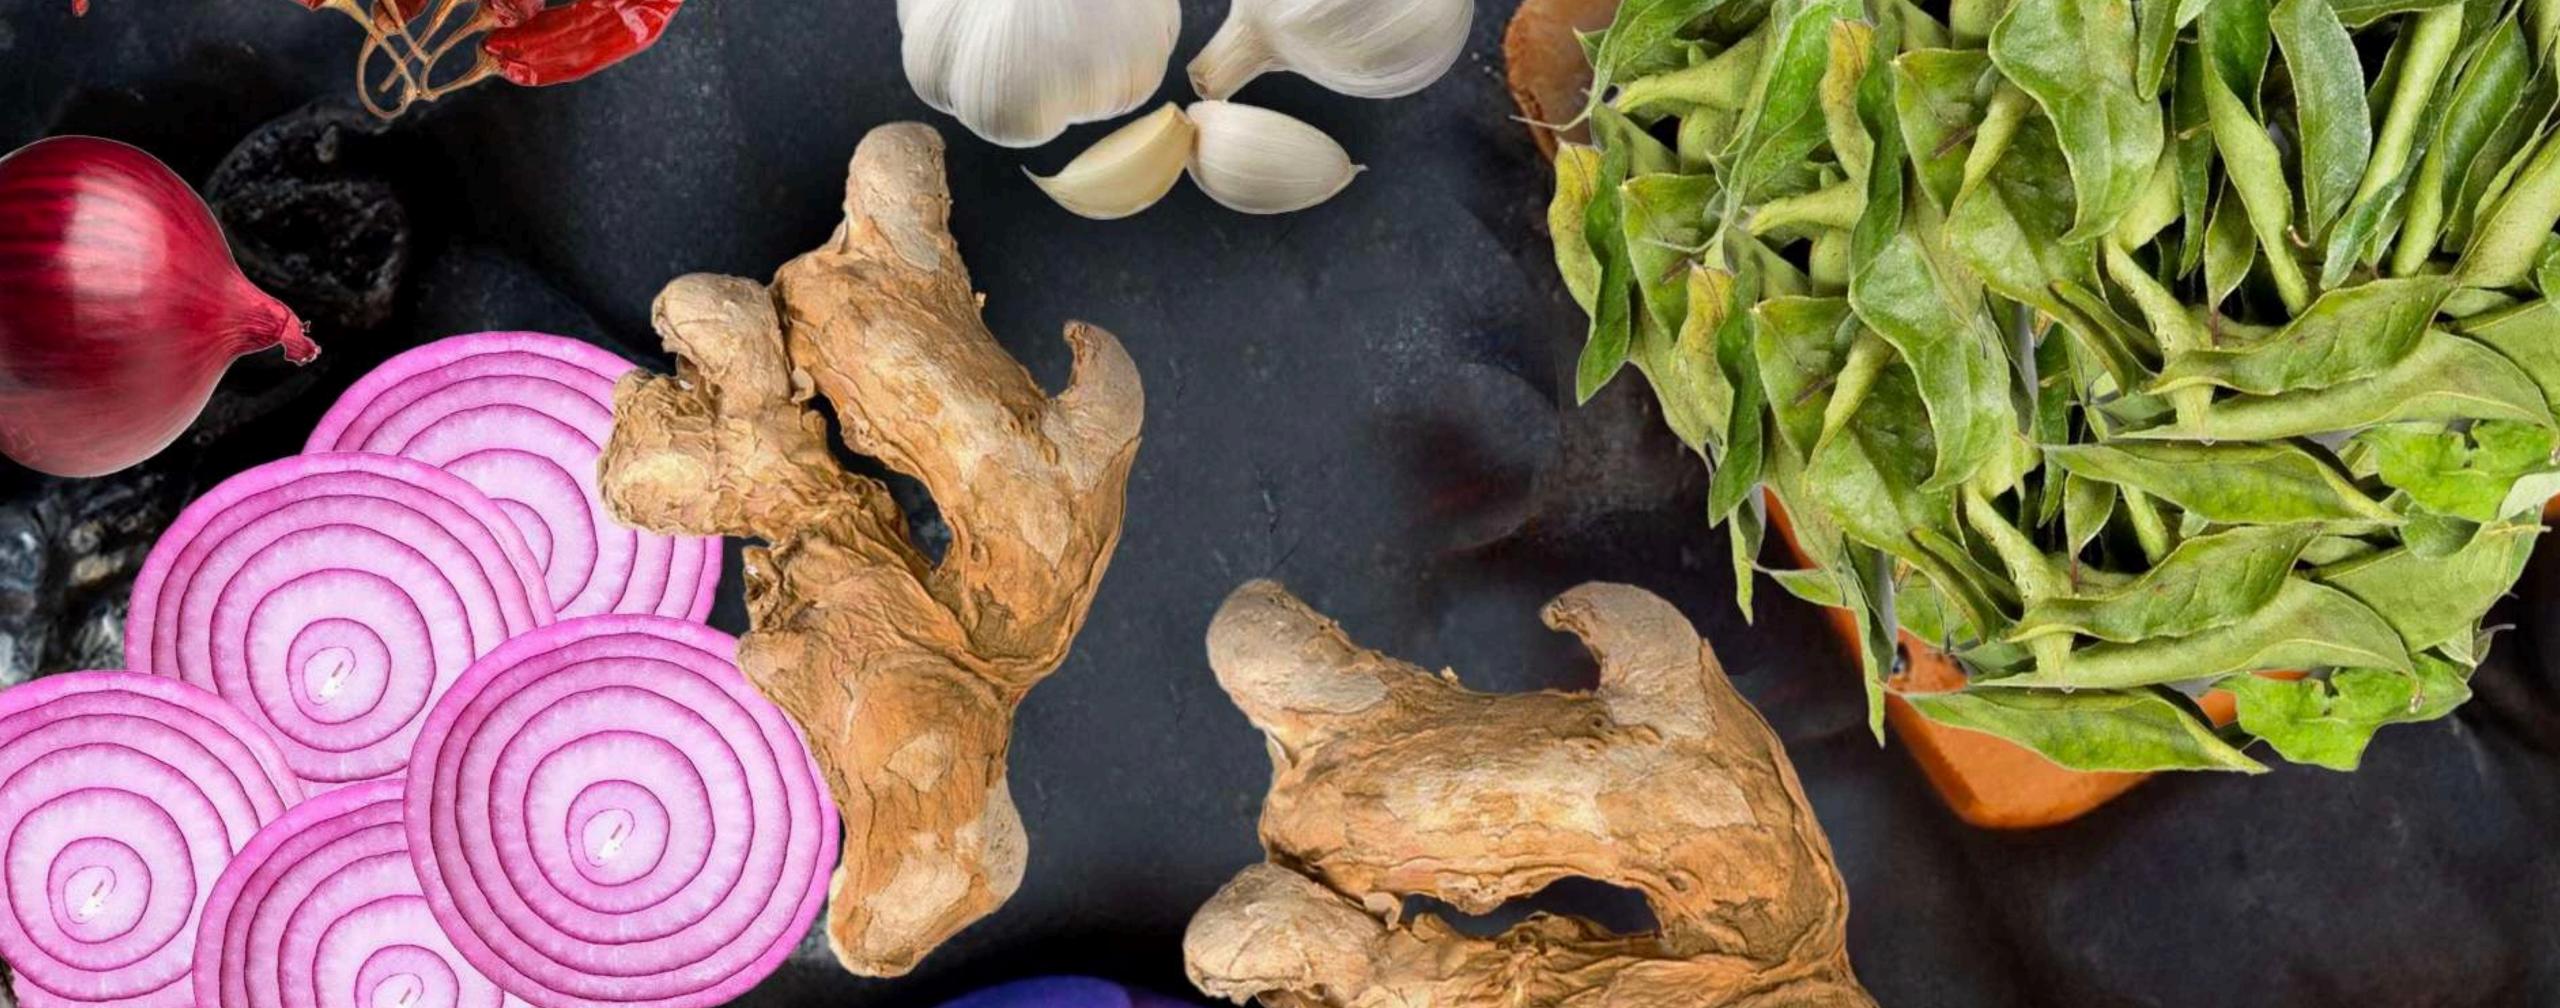

## DEHYDRATED GARLIC

**KIBBLED SORTED** 

Origin

India

| Color     | Brown                                            |
|-----------|--------------------------------------------------|
| Aroma     | Strong Aroma represents Indian Origin product    |
| Packing   | 20 Kg. and 25 Kg. strong Poly bag inside cartoon |
| Qualities | A - Grade, Commercial grade                      |

### **KIBBLED UNSORTED**

| Origin | India |
|--------|-------|
| Color  | Brown |

| Aroma     | Strong Aroma represents Indian Origin product    |
|-----------|--------------------------------------------------|
| Packing   | 20 Kg. and 25 Kg. strong Poly bag inside cartoon |
| Qualities | A - Grade, Commercial grade                      |

## GARLIC CLOVES

| Origin  | India                                            |
|---------|--------------------------------------------------|
| Color   | Brown                                            |
| Aroma   | Strong Aroma represents Indian Origin product    |
| Packing | 20 Kg. and 25 Kg. strong Poly bag inside cartoon |

## DEHYDRATED GARLIC

GARLIC MINCED

Origin

India

| Color     | Brown                                            |
|-----------|--------------------------------------------------|
| Aroma     | Strong Aroma represents Indian Origin product    |
| Packing   | 20 Kg. and 25 Kg. strong Poly bag inside cartoon |
| Qualities | A - Grade, Commercial grade                      |

#### **GARLIC GRANULES**

| Origin | India |
|--------|-------|
| Color  | Brown |

| Aroma     | Strong Aroma represents Indian Origin product    |
|-----------|--------------------------------------------------|
| Packing   | 20 Kg. and 25 Kg. strong Poly bag inside cartoon |
| Qualities | A - Grade, Commercial grade                      |

| Origin  | India                                          |
|---------|------------------------------------------------|
| Color   | Brown                                          |
| Aroma   | Strong Aroma represents Indian Origin product  |
| Packing | 20 Kg and 25 Kg strong Poly bag inside cartoon |

# DEHYDRATED GINGER

**GINGER MINCED** 

Origin

India

| Color     | Light Brown                                    |
|-----------|------------------------------------------------|
| Aroma     | Strong Aroma represents Indian Origin products |
| Packing   | 20 Kg. strong Poly bag inside cartoon          |
| Qualities | A - Grade, Commercial grade                    |

#### **GINGER KIBBLED**

| Origin | India       |
|--------|-------------|
| Color  | Light Brown |

| Aroma     | Strong Aroma represents Indian Origin products |
|-----------|------------------------------------------------|
| Packing   | 20 Kg. strong Poly bag inside cartoon          |
| Qualities | A - Grade, Commercial grade                    |

| Origin  | India                                          |
|---------|------------------------------------------------|
| Color   | Light Brown                                    |
| Aroma   | Strong Aroma represents Indian Origin products |
| Packing | 20 Ka. strong Poly bag inside cartoon          |